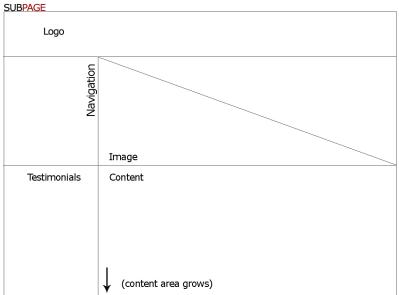

liminary designs







































## selection process | logo options







CATERING

CONNECTION

























Catering Connection is a full-service and partial-service Catering Company with a diverse array of menus supported by complete and correct service.

They specialize in functions emphasizing high quality foods with a unique style and attentive service. The décor focuses on intricate details matching the theme and cuisine of the particular event. The overall standard of high food quality, detailed décor enhancements and complete service is the reputation of The Catering Connection.

The Catering Connection does intimate and grand wedding receptions, corporate events, and unique private parties



### design sketches











#### page maps









# WEBDEVELOPMENT preliminary designs



Concept: earthy | neutral | low risk



Concept: contemporary | mid risk



Concept: Hawaiiana | loud | high risk













#### **WEBDEVELOPMENT**

#### coding | validations

```
<!DOCTYPE html PUBLIC "-//W3C//DTD XHTML 1.0 Strict//EN" "http://www.w3.org/TR/xhtml1/DTD/xhtml1-strict.dtd">
<html xmlns="http://www.w3.org/1999/xhtml">
<head>
<title>Home</title>
<meta http-equiv="Content-Type" content="text/html; charset=iso-8859-1" />
k rel="stylesheet" type="text/css" href="css/cateringuniv.css" />
k rel="stylesheet" type="text/css" href="css/home.css" />
<script type="text/javascript" src="swfobject.js"></script>
</head>
<div id="heightcontroller"></div>
<div id="container">
<div id="header">