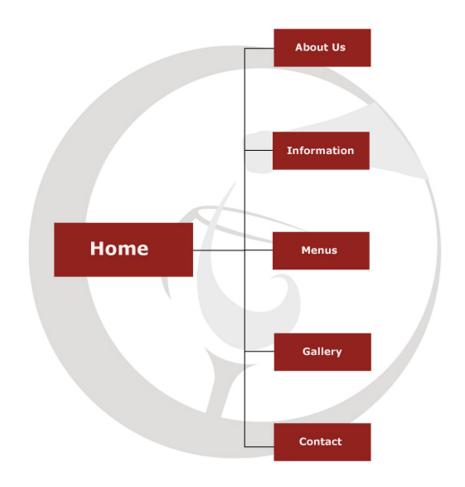

## preliminary designs







































## selection process | logo options







CATERING

CONNECTION

























Catering Connection is a full-service and partial-service Catering Company with a diverse array of menus supported by complete and correct service.

They specialize in functions emphasizing high quality foods with a unique style and attentive service. The décor focuses on intricate details matching the theme and cuisine of the particular event. The overall standard of high food quality, detailed décor enhancements and complete service is the reputation of The Catering Connection.

The Catering Connection does intimate and grand wedding receptions, corporate events, and unique private parties



### design sketches











#### page maps









# WEBDEVELOPMENT preliminary designs



Concept: earthy | neutral | low risk



Concept: contemporary | mid risk



Concept: Hawaiiana | loud | high risk













#### **WEBDEVELOPMENT**

#### coding | validations

```
<!DOCTYPE html PUBLIC "-//W3C//DTD XHTML 1.0 Strict//EN" "http://www.w3.org/TR/xhtml1/DTD/xhtml1-strict.dtd">
<html xmlns="http://www.w3.org/1999/xhtml">
<head>
<title>Home</title>
<meta http-equiv="Content-Type" content="text/html; charset=iso-8859-1" />
k rel="stylesheet" type="text/css" href="css/cateringuniv.css" />
k rel="stylesheet" type="text/css" href="css/home.css" />
<script type="text/javascript" src="swfobject.js"></script>
</head>
<div id="heightcontroller"></div>
<div id="container">
<div id="header">