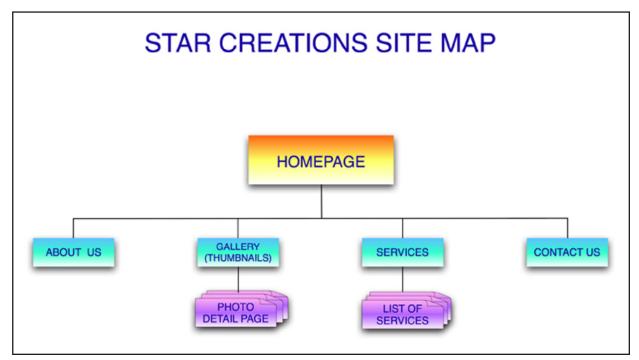

Kiana Onishi Art 249: Interface Design II Fall 2006 December 7, 2006





#### **DESCRIPTION**

Star Creations is a HTML website using CSS to control the design. Star Creations is a full wedding coordination company owned by Romy Takahashi. She has been serving Hawaii for the past 10 years. Her site is to promote her services as a wedding coordinator. Some of our services include: floral arrangement, photography, ordering yoru wedding cake and other details to make anyone's wedding day unforgettable.



#### SITE MAPS



ORIGINAL SITE MAP



REVISED SITE MAP

# **S**KETCHES







HOME ABOUT US GALLERY







Services Services Detail Page Contact Us



#### PAGE MAPS







HOME ABOUT US GALLERY







Services Services Detail Page Contact Us

## Comps Round 1







SkyBlue Earthy 1 Earthy 1







Present 1 Present 2 Present 3







CARD 2 ELEGANCE

## **COMPS ROUND 2**







SKYBLUE 1

Elegance 1

FLOWERS 1







 $S_{KY}B_{LUE}\ 2$ 

Elegance 2

Flowers 2







SKYBLUE 3 ELEGANCE 3

FLOWERS 3

## FINAL ROUND



Номе







GALLERY







PACKAGES PACKAGES SUBPAGE CONTACT US

### Source Code

HTML VIEW

**CSS VIEW** 

These are the browsers that were used to test the website:

TESTED MACINTOSH BROWSERS:













The website has also been validated on the following: