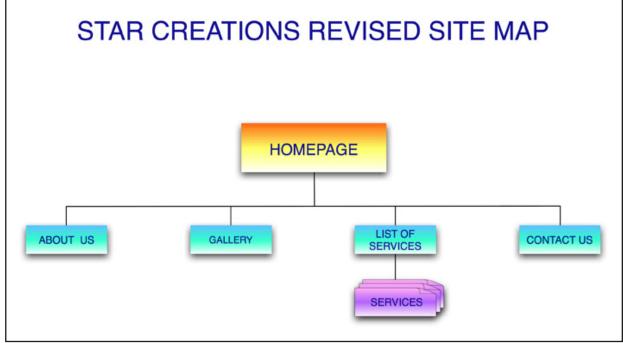

Kiana Onishi Art 249: Interface Design II Fall 2006 December 7, 2006





#### **DESCRIPTION**

Star Creations is a HTML website using CSS to control the design. Star Creations is a full wedding coordination company owned by Romy Takahashi. She has been serving Hawaii for the past 10 years. Her site is to promote her services as a wedding coordinator. Some of our services include: floral arrangement, photography, ordering yoru wedding cake and other details to make anyone's wedding day unforgettable.



#### SITE MAPS



ORIGINAL SITE MAP



REVISED SITE MAP

# **S**KETCHES







HOME ABOUT US GALLERY







Services Services Detail Page Contact Us



#### PAGE MAPS







HOME ABOUT US GALLERY







Services Services Detail Page Contact Us

## Comps Round 1







SkyBlue Earthy 1 Earthy 1







Present 1 Present 2 Present 3







CARD 2 ELEGANCE

## **COMPS ROUND 2**







SKYBLUE 1

Elegance 1

FLOWERS 1







 $S_{KY}B_{LUE}\ 2$ 

Elegance 2

Flowers 2







SKYBLUE 3 ELEGANCE 3

FLOWERS 3

## FINAL ROUND



Номе







GALLERY







PACKAGES PACKAGES SUBPAGE CONTACT US

### Source Code

HTML VIEW

**CSS VIEW** 

These are the browsers that were used to test the website:

TESTED MACINTOSH BROWSERS:













The website has also been validated on the following: