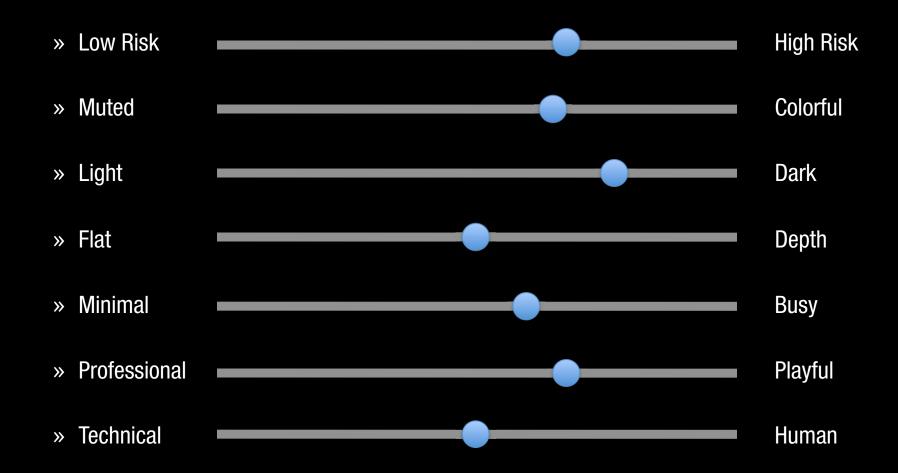

# TIP: CREATE A SLIDING CRITERIA DESIGN CHART THAT WILL FIT YOUR CLIENT NEEDS

# A LOW RISK SLIDING CRITERIA DESIGN CHART EXAMPLE

Think of your planet as the center of an inspired universe :

# SLIDING CRITERIA DESIGN CHART

kome

about

products

gallery

# SLIDING CRITERIA DESIGN CHART