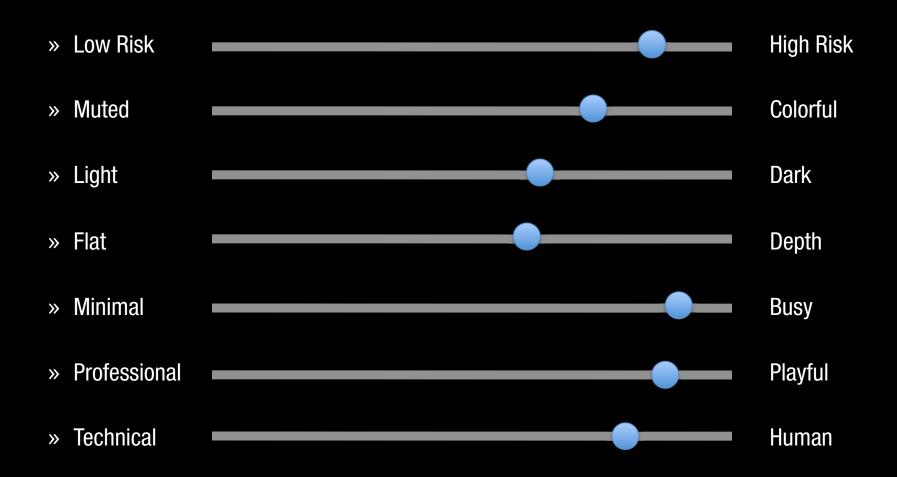

# TIP: CREATE A SLIDING CRITERIA DESIGN CHART THAT WILL FIT YOUR CLIENT NEEDS

# A LOW RISK SLIDING CRITERIA DESIGN CHART EXAMPLE

Think of your planet as the center of an inspired universe :

# SLIDING CRITERIA DESIGN CHART

kome

about

products

gallery

# SLIDING CRITERIA DESIGN CHART