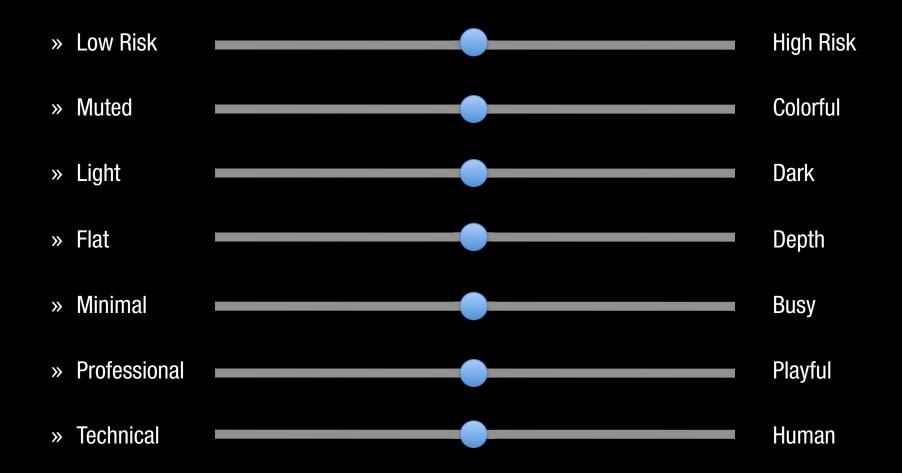

# TIP: CREATE A SLIDING CRITERIA DESIGN CHART THAT WILL FIT YOUR CLIENT NEEDS

# SLIDING CRITERIA DESIGN CHART