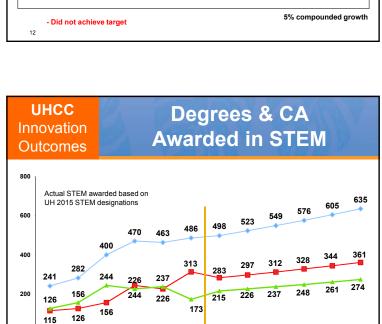

|       | STEM Graduates UHCC + UH 4-Year |       |       |       |       |       |            |            |
|-------|---------------------------------|-------|-------|-------|-------|-------|------------|------------|
|       | FY 14                           | FY 15 | FY 16 | FY 17 | FY 18 | FY 19 | FY 20      | FY 21      |
| HAW   | 47                              | 49    | 50    | 53    | 56    | 58    | 61         | 64         |
| HON   | 99                              | 104   | 107   | 112   | 118   | 124   | 130        | 137        |
| KAP   | 166                             | 174   | 179   | 17    | 197   | 207   | 217        | 228        |
| KAU   | 14                              | 15    | 15    | 15    | 16    | 17    | 18         | 19         |
| LEE   | 91                              | 96    | 99    | 104   | 109   | 114   | 120        | 126        |
| MAU   | 47                              | 49    | 50    | 53    | 56    | 58    | 61         | 64         |
| WIN   | 26                              | 27    | 27    | 29    | 30    | 32    | 33         | 35         |
| UHCC* | 463                             | 486   | 498   | 523   | 549   | 576   | 605        | 635        |
|       |                                 |       | ,     |       |       |       |            | +172       |
| * 16  | Unduplicat                      | ted   |       |       |       | UH 20 | 15 STEM de | esignation |

| utcor | IIES  | 3/4   | - 1/2 | UH    | CC    | Only  |       |       |
|-------|-------|-------|-------|-------|-------|-------|-------|-------|
|       | FY 14 | FY 15 | FY 16 | FY 17 | FY 18 | FY 19 | FY 20 | FY 21 |
| HAW   | 19    | 15    | 18    | 19    | 20    | 21    | 22    | 2     |
| HON   | 60    | 63    | 65    | 68    | 71    | 75    | 78    | 82    |
| KAP   | 77    | 110   | 98    | 103   | 108   | 114   | 119   | 12    |
| KAU   | 7     | 5     | 6     | 7     | 7     | 7     | 8     |       |
| LEE   | 29    | 66    | 50    | 52    | 55    | 58    | 61    | 6-    |
| MAU   | 23    | 15    | 20    | 21    | 22    | 23    | 24    | 2     |
| WIN   | 11    | 39    | 26    | 28    | 29    | 30    | 32    | 34    |
| UHCC* | 226   | 313   | 283   | 297   | 312   | 328   | 344   | 36    |
|       |       |       |       |       |       |       |       | +13   |