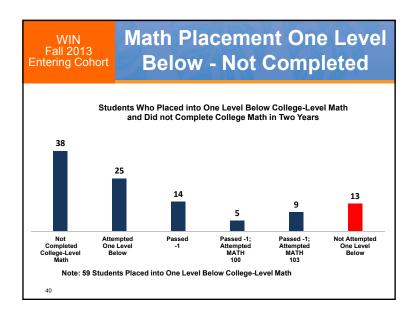

## **College Math Success** UHCC System Summary 2015-2021

|      | 2013<br>Cohort | Math 100<br>Ready:<br>Complete | Math 100<br>Ready:<br>Not<br>Complete | Dev Ed:<br>Complete | Dev Ed:<br>Not<br>Complete | Total:<br>Complete | Total:<br>Not<br>Complete |
|------|----------------|--------------------------------|---------------------------------------|---------------------|----------------------------|--------------------|---------------------------|
| HAW  | 787            | 40                             | 53                                    | 44                  | 650                        | 84                 | 703                       |
| HON  | 791            | 75                             | 86                                    | 67                  | 563                        | 142                | 649                       |
| KAP  | 1,195          | 187                            | 164                                   | 163                 | 681                        | 350                | 845                       |
| KAU  | 305            | 36                             | 15                                    | 48                  | 206                        | 84                 | 221                       |
| LEE  | 1,408          | 135                            | 128                                   | 121                 | 1,024                      | 256                | 1,152                     |
| MAU  | 642            | 54                             | 52                                    | 46                  | 490                        | 100                | 542                       |
| WIN  | 419            | 55                             | 17                                    | 43                  | 304                        | 98                 | 321                       |
| UHCC | 5,547          | 582                            | 515                                   | 532                 | 3,918                      | 1,114              | 4,433                     |
| 31   |                |                                |                                       |                     |                            |                    |                           |