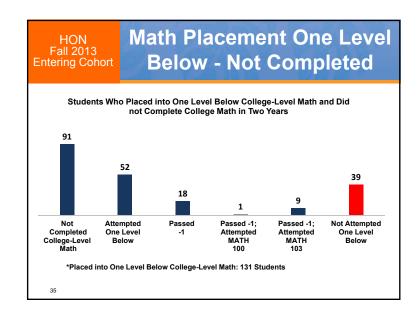

| 53%                                                                                                                                                                                                                                                                                   |
| _            | 23%<br>32%<br>35%<br>30%<br>20%<br>54% | 23% 15%<br>32% 15%<br>35% 24%<br>30% 11%<br>20% 17%<br>54% 14% | 23% 15% 4%<br>32% 15% 5%<br>35% 24% 6%<br>30% 11% 8%<br>20% 17% 9%<br>54% 14% 8% | 23%         15%         4%         4%           32%         15%         5%         2%           35%         24%         6%         6%           30%         11%         8%         2%           20%         17%         9%         5%           54%         14%         8%         0% |













































| Sys | tem<br>-2021   | Co                            | llege                                |                     | lish S<br>mary             |                    | ess                       |
|-----|----------------|-------------------------------|--------------------------------------|---------------------|----------------------------|--------------------|---------------------------|
|     | 2013<br>Cohort | ENG 100<br>Ready:<br>Complete | ENG 100<br>Ready:<br>Not<br>Complete | Dev Ed:<br>Complete | Dev Ed:<br>Not<br>Complete | Total:<br>Complete | Total:<br>Not<br>Complete |
| HAW | 773            | 135                           | 156                                  | 73                  | 409                        | 208                | 565