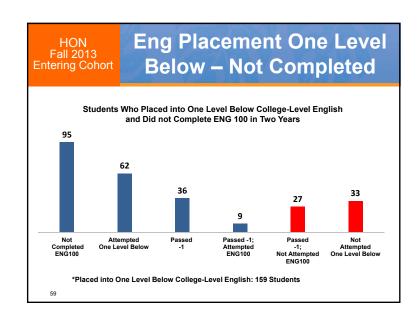

| Sys | tem<br>-2021   | Co                            | llege                                |                     | lish S<br>mary             |                    | ess                       |
|-----|----------------|-------------------------------|--------------------------------------|---------------------|----------------------------|--------------------|---------------------------|
|     | 2013<br>Cohort | ENG 100<br>Ready:<br>Complete | ENG 100<br>Ready:<br>Not<br>Complete | Dev Ed:<br>Complete | Dev Ed:<br>Not<br>Complete | Total:<br>Complete | Total:<br>Not<br>Complete |
| HAW | 773            | 135                           | 156                                  | 73                  | 409                        | 208                | 565                       |
| HON | 728            | 141                           | 187                                  | 123                 | 277                        | 264                | 464                       |
| KAP | 843            | 366                           | 207                                  | 128                 | 142                        | 494                | 349                       |
| KAU | 268            | 69                            | 71                                   | 31                  | 97                         | 100                | 168                       |
| LEE | 1,323          | 324                           | 214                                  | 273                 | 512                        | 597                | 726                       |
| MAU | 672            | 191                           | 114                                  | 112                 | 255                        | 303                | 369                       |
| WIN | 410            | 121                           | 98                                   | 48                  | 143                        | 169                | 241                       |
|     | 5,017          | 1,347                         | 1,047                                | 788                 | 1,835                      | 2,135              | 2,882                     |