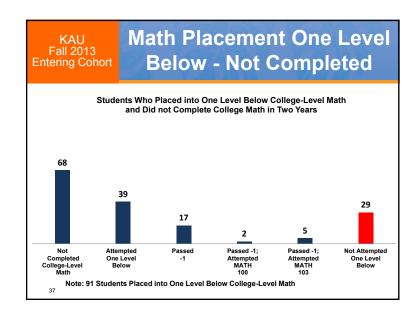

| 53%                                                                                                                                                                                                                                                                                   |
| _            | 23%<br>32%<br>35%<br>30%<br>20%<br>54% | 23% 15%<br>32% 15%<br>35% 24%<br>30% 11%<br>20% 17%<br>54% 14% | 23% 15% 4%<br>32% 15% 5%<br>35% 24% 6%<br>30% 11% 8%<br>20% 17% 9%<br>54% 14% 8% | 23%         15%         4%         4%           32%         15%         5%         2%           35%         24%         6%         6%           30%         11%         8%         2%           20%         17%         9%         5%           54%         14%         8%         0% |













































| Sys | tem<br>-2021   | Co                            | llege                                |                     | lish S<br>mary             |                    | ess                       |
|-----|----------------|-------------------------------|--------------------------------------|---------------------|----------------------------|--------------------|---------------------------|
|     | 2013<br>Cohort | ENG 100<br>Ready:<br>Complete | ENG 100<br>Ready:<br>Not<br>Complete | Dev Ed:<br>Complete | Dev Ed:<br>Not<br>Complete | Total:<br>Complete | Total:<br>Not<br>Complete |
| HAW | 773            | 135                           | 156                                  | 73                  | 409                        | 208                | 565