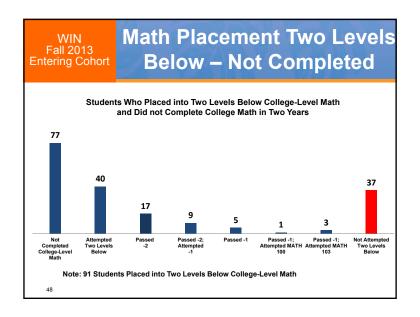

## **College Math Success** UHCC System Summary 2015-2021

|      | 2013<br>Cohort | Math 100<br>Ready:<br>Complete | Math 100<br>Ready:<br>Not<br>Complete | Dev Ed:<br>Complete | Dev Ed:<br>Not<br>Complete | Total:<br>Complete | Total:<br>Not<br>Complete |
|------|----------------|--------------------------------|---------------------------------------|---------------------|----------------------------|--------------------|---------------------------|
| HAW  | 787            | 40                             | 53                                    | 44                  | 650                        | 84                 | 703                       |
| HON  | 791            | 75                             | 86                                    | 67                  | 563                        | 142                | 649                       |
| KAP  | 1,195          | 187                            | 164                                   | 163                 | 681                        | 350                | 845                       |
| KAU  | 305            | 36                             | 15                                    | 48                  | 206                        | 84                 | 221                       |
| LEE  | 1,408          | 135                            | 128                                   | 121                 | 1,024                      | 256                | 1,152                     |
| MAU  | 642            | 54                             | 52                                    | 46                  | 490                        | 100                | 542                       |
| WIN  | 419            | 55                             | 17                                    | 43                  | 304                        | 98                 | 321                       |
| UHCC | 5,547          | 582                            | 515                                   | 532                 | 3,918                      | 1,114              | 4,433                     |
| 31   |                |                                |                                       |                     |                            |                    |                           |