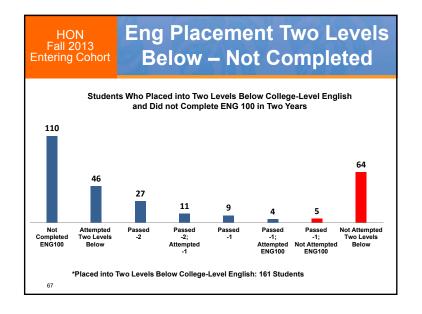

| System                                                                         |              |                |              |                | Three<br>pleted                |
|--------------------------------------------------------------------------------|--------------|----------------|--------------|----------------|--------------------------------|
| Entered Three or<br>More Levels Below<br>Completed College<br>Level English in | Fall<br>2013 | Spring<br>2014 | Fall<br>2014 | Spring<br>2015 | College<br>Level<br>Completion |
| HAW (129)                                                                      | 0%           | 1%             | 2%           | 2%             | 5%                             |
| HON (80)                                                                       | 0%           | 4%             | 4%           | 3%             | 10%                            |
| KAP (n/a)                                                                      | n/a          | n/a            | n/a          | n/a            | n/a                            |
| KAU (n/a)                                                                      | n/a          | n/a            | n/a          | n/a            | n/a                            |
| LEE (57)                                                                       | 0%           | 0%             | 9%           | 5%             | 14%                            |
| MAU (89)                                                                       | 0%           | 3%             | 9%           | 7%             | 19%                            |
| WIN (10)                                                                       | 0%           | 0%             | 0%           | 0%             | 0%                             |
| UHCC (365)                                                                     | 0%           | 2%             | 5%           | 4%             | 11%                            |
| 72                                                                             |              |                |              | 2013 Entering  | g Cohort                       |