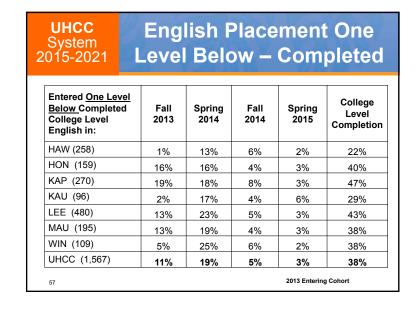

| Fall<br>2013 | Spring                                 | Fall                                                           |                                                                                  | College                                                                                                                                                                                                                                                                               |
|--------------|----------------------------------------|----------------------------------------------------------------|----------------------------------------------------------------------------------|---------------------------------------------------------------------------------------------------------------------------------------------------------------------------------------------------------------------------------------------------------------------------------------|
|              | 2014                                   | 2014                                                           | Spring<br>2015                                                                   | Level<br>Completion                                                                                                                                                                                                                                                                   |
| 19%          | 14%                                    | 8%                                                             | 2%                                                                               | 43%                                                                                                                                                                                                                                                                                   |
| 23%          | 15%                                    | 4%                                                             | 4%                                                                               | 47%                                                                                                                                                                                                                                                                                   |
| 32%          | 15%                                    | 5%                                                             | 2%                                                                               | 53%                                                                                                                                                                                                                                                                                   |
| 35%          | 24%                                    | 6%                                                             | 6%                                                                               | 71%                                                                                                                                                                                                                                                                                   |
| 30%          | 11%                                    | 8%                                                             | 2%                                                                               | 51%                                                                                                                                                                                                                                                                                   |
| 20%          | 17%                                    | 9%                                                             | 5%                                                                               | 51%                                                                                                                                                                                                                                                                                   |
| 54%          | 14%                                    | 8%                                                             | 0%                                                                               | 76%                                                                                                                                                                                                                                                                                   |
| 30%          | 15%                                    | 6%                                                             | 3%                                                                               | 53%                                                                                                                                                                                                                                                                                   |
| _            | 23%<br>32%<br>35%<br>30%<br>20%<br>54% | 23% 15%<br>32% 15%<br>35% 24%<br>30% 11%<br>20% 17%<br>54% 14% | 23% 15% 4%<br>32% 15% 5%<br>35% 24% 6%<br>30% 11% 8%<br>20% 17% 9%<br>54% 14% 8% | 23%         15%         4%         4%           32%         15%         5%         2%           35%         24%         6%         6%           30%         11%         8%         2%           20%         17%         9%         5%           54%         14%         8%         0% |