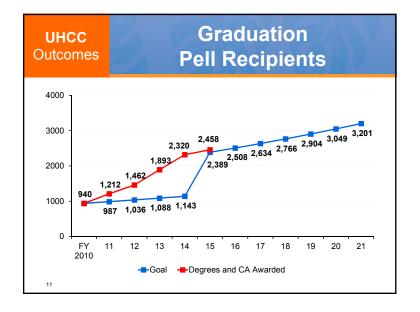

| es De             | grees                                                              | and C                    | As FY                                                                                                     | 2015                                                                                                                                                                                                                                                                                                                                                                                                                                                                                                                                                                                                                                                                                                                                                                                                                                                                                                                                                                                                                                                                                                                                                                                                                                                                                                                                                                                                                                                                                                                                                                                                                                                                                                                                                                                                                                                                                                                                                                                                                                                                                                                           |
|-------------------|--------------------------------------------------------------------|--------------------------|-----------------------------------------------------------------------------------------------------------|--------------------------------------------------------------------------------------------------------------------------------------------------------------------------------------------------------------------------------------------------------------------------------------------------------------------------------------------------------------------------------------------------------------------------------------------------------------------------------------------------------------------------------------------------------------------------------------------------------------------------------------------------------------------------------------------------------------------------------------------------------------------------------------------------------------------------------------------------------------------------------------------------------------------------------------------------------------------------------------------------------------------------------------------------------------------------------------------------------------------------------------------------------------------------------------------------------------------------------------------------------------------------------------------------------------------------------------------------------------------------------------------------------------------------------------------------------------------------------------------------------------------------------------------------------------------------------------------------------------------------------------------------------------------------------------------------------------------------------------------------------------------------------------------------------------------------------------------------------------------------------------------------------------------------------------------------------------------------------------------------------------------------------------------------------------------------------------------------------------------------------|
| FY 2014<br>Actual | FY 2015<br>Actual                                                  | FY 2015<br>Goal          | Goal #<br>+/-                                                                                             | FY 2016<br>Goal                                                                                                                                                                                                                                                                                                                                                                                                                                                                                                                                                                                                                                                                                                                                                                                                                                                                                                                                                                                                                                                                                                                                                                                                                                                                                                                                                                                                                                                                                                                                                                                                                                                                                                                                                                                                                                                                                                                                                                                                                                                                                                                |
| 435               | 401                                                                | 418                      | -17                                                                                                       | 439                                                                                                                                                                                                                                                                                                                                                                                                                                                                                                                                                                                                                                                                                                                                                                                                                                                                                                                                                                                                                                                                                                                                                                                                                                                                                                                                                                                                                                                                                                                                                                                                                                                                                                                                                                                                                                                                                                                                                                                                                                                                                                                            |
| 227               | 321                                                                | 274                      | 47                                                                                                        | 288                                                                                                                                                                                                                                                                                                                                                                                                                                                                                                                                                                                                                                                                                                                                                                                                                                                                                                                                                                                                                                                                                                                                                                                                                                                                                                                                                                                                                                                                                                                                                                                                                                                                                                                                                                                                                                                                                                                                                                                                                                                                                                                            |
| 509               | 542                                                                | 526                      | 16                                                                                                        | 552                                                                                                                                                                                                                                                                                                                                                                                                                                                                                                                                                                                                                                                                                                                                                                                                                                                                                                                                                                                                                                                                                                                                                                                                                                                                                                                                                                                                                                                                                                                                                                                                                                                                                                                                                                                                                                                                                                                                                                                                                                                                                                                            |
| 116               | 148                                                                | 132                      | 16                                                                                                        | 139                                                                                                                                                                                                                                                                                                                                                                                                                                                                                                                                                                                                                                                                                                                                                                                                                                                                                                                                                                                                                                                                                                                                                                                                                                                                                                                                                                                                                                                                                                                                                                                                                                                                                                                                                                                                                                                                                                                                                                                                                                                                                                                            |
| 475               | 480                                                                | 478                      | 2                                                                                                         | 501                                                                                                                                                                                                                                                                                                                                                                                                                                                                                                                                                                                                                                                                                                                                                                                                                                                                                                                                                                                                                                                                                                                                                                                                                                                                                                                                                                                                                                                                                                                                                                                                                                                                                                                                                                                                                                                                                                                                                                                                                                                                                                                            |
| 387               | 349                                                                | 368                      | -19                                                                                                       | 386                                                                                                                                                                                                                                                                                                                                                                                                                                                                                                                                                                                                                                                                                                                                                                                                                                                                                                                                                                                                                                                                                                                                                                                                                                                                                                                                                                                                                                                                                                                                                                                                                                                                                                                                                                                                                                                                                                                                                                                                                                                                                                                            |
| 171               | 217                                                                | 194                      | 23                                                                                                        | 204                                                                                                                                                                                                                                                                                                                                                                                                                                                                                                                                                                                                                                                                                                                                                                                                                                                                                                                                                                                                                                                                                                                                                                                                                                                                                                                                                                                                                                                                                                                                                                                                                                                                                                                                                                                                                                                                                                                                                                                                                                                                                                                            |
| 2,320             | 2,458                                                              | 2,389                    | 69                                                                                                        | 2,508                                                                                                                                                                                                                                                                                                                                                                                                                                                                                                                                                                                                                                                                                                                                                                                                                                                                                                                                                                                                                                                                                                                                                                                                                                                                                                                                                                                                                                                                                                                                                                                                                                                                                                                                                                                                                                                                                                                                                                                                                                                                                                                          |
|                   | FY 2014<br>Actual<br>435<br>227<br>509<br>116<br>475<br>387<br>171 | FY 2014  FY 2015  Actual | FY 2014 FY 2015 Goal  435 401 418 227 321 274 509 542 526 116 148 132 475 480 478 387 349 368 171 217 194 | Property Control of Case Property Control of Case Property |