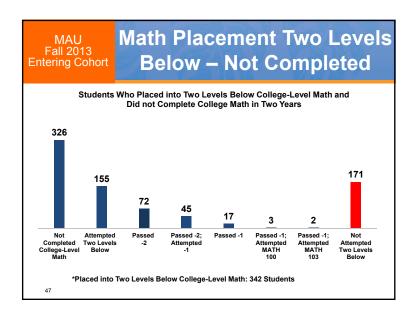

## **College Math Success** UHCC System Summary 2015-2021

|      | 2013<br>Cohort | Math 100<br>Ready:<br>Complete | Math 100<br>Ready:<br>Not<br>Complete | Dev Ed:<br>Complete | Dev Ed:<br>Not<br>Complete | Total:<br>Complete | Total:<br>Not<br>Complete |
|------|----------------|--------------------------------|---------------------------------------|---------------------|----------------------------|--------------------|---------------------------|
| HAW  | 787            | 40                             | 53                                    | 44                  | 650                        | 84                 | 703                       |
| HON  | 791            | 75                             | 86                                    | 67                  | 563                        | 142                | 649                       |
| KAP  | 1,195          | 187                            | 164                                   | 163                 | 681                        | 350                | 845                       |
| KAU  | 305            | 36                             | 15                                    | 48                  | 206                        | 84                 | 221                       |
| LEE  | 1,408          | 135                            | 128                                   | 121                 | 1,024                      | 256                | 1,152                     |
| MAU  | 642            | 54                             | 52                                    | 46                  | 490                        | 100                | 542                       |
| WIN  | 419            | 55                             | 17                                    | 43                  | 304                        | 98                 | 321                       |
| UHCC | 5,547          | 582                            | 515                                   | 532                 | 3,918                      | 1,114              | 4,433                     |
| 31   |                |                                |                                       |                     |                            |                    |                           |