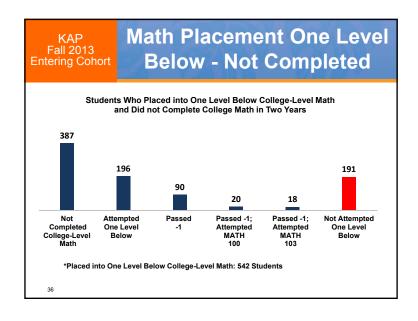

| 53%                                                                                                                                                                                                                                                                                   |
| _            | 23%<br>32%<br>35%<br>30%<br>20%<br>54% | 23% 15%<br>32% 15%<br>35% 24%<br>30% 11%<br>20% 17%<br>54% 14% | 23% 15% 4%<br>32% 15% 5%<br>35% 24% 6%<br>30% 11% 8%<br>20% 17% 9%<br>54% 14% 8% | 23%         15%         4%         4%           32%         15%         5%         2%           35%         24%         6%         6%           30%         11%         8%         2%           20%         17%         9%         5%           54%         14%         8%         0% |













































| Sys | tem<br>-2021   | Co                            | llege                                |                     | lish S<br>mary             |                    | ess                       |
|-----|----------------|-------------------------------|--------------------------------------|---------------------|----------------------------|--------------------|---------------------------|
|     | 2013<br>Cohort | ENG 100<br>Ready:<br>Complete | ENG 100<br>Ready:<br>Not<br>Complete | Dev Ed:<br>Complete | Dev Ed:<br>Not<br>Complete | Total:<br>Complete | Total:<br>Not<br>Complete |
| HAW | 773            | 135                           | 156                                  | 73                  | 409                        | 208                | 565