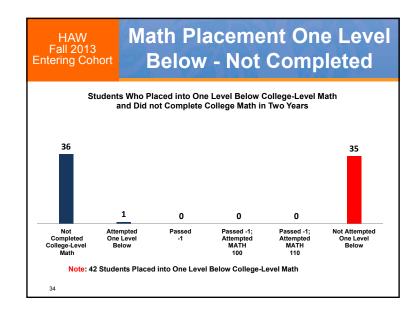

| Fall<br>2013 | Spring                                 | Fall                                                           |                                                                                  | College                                                                                                                                                                                                                                                                               |
|--------------|----------------------------------------|----------------------------------------------------------------|----------------------------------------------------------------------------------|---------------------------------------------------------------------------------------------------------------------------------------------------------------------------------------------------------------------------------------------------------------------------------------|
|              | 2014                                   | 2014                                                           | Spring<br>2015                                                                   | Level<br>Completion                                                                                                                                                                                                                                                                   |
| 19%          | 14%                                    | 8%                                                             | 2%                                                                               | 43%                                                                                                                                                                                                                                                                                   |
| 23%          | 15%                                    | 4%                                                             | 4%                                                                               | 47%                                                                                                                                                                                                                                                                                   |
| 32%          | 15%                                    | 5%                                                             | 2%                                                                               | 53%                                                                                                                                                                                                                                                                                   |
| 35%          | 24%                                    | 6%                                                             | 6%                                                                               | 71%                                                                                                                                                                                                                                                                                   |
| 30%          | 11%                                    | 8%                                                             | 2%                                                                               | 51%                                                                                                                                                                                                                                                                                   |
| 20%          | 17%                                    | 9%                                                             | 5%                                                                               | 51%                                                                                                                                                                                                                                                                                   |
| 54%          | 14%                                    | 8%                                                             | 0%                                                                               | 76%                                                                                                                                                                                                                                                                                   |
| 30%          | 15%                                    | 6%                                                             | 3%                                                                               | 53%                                                                                                                                                                                                                                                                                   |
| _            | 23%<br>32%<br>35%<br>30%<br>20%<br>54% | 23% 15%<br>32% 15%<br>35% 24%<br>30% 11%<br>20% 17%<br>54% 14% | 23% 15% 4%<br>32% 15% 5%<br>35% 24% 6%<br>30% 11% 8%<br>20% 17% 9%<br>54% 14% 8% | 23%         15%         4%         4%           32%         15%         5%         2%           35%         24%         6%         6%           30%         11%         8%         2%           20%         17%         9%         5%           54%         14%         8%         0% |