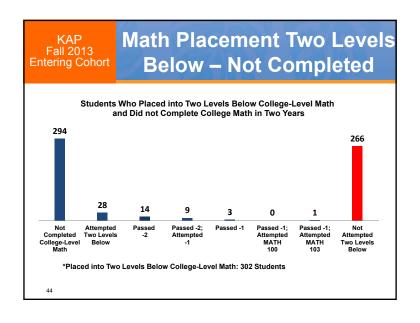

| 53%                                                                                                                                                                                                                                                                                   |
| _            | 23%<br>32%<br>35%<br>30%<br>20%<br>54% | 23% 15%<br>32% 15%<br>35% 24%<br>30% 11%<br>20% 17%<br>54% 14% | 23% 15% 4%<br>32% 15% 5%<br>35% 24% 6%<br>30% 11% 8%<br>20% 17% 9%<br>54% 14% 8% | 23%         15%         4%         4%           32%         15%         5%         2%           35%         24%         6%         6%           30%         11%         8%         2%           20%         17%         9%         5%           54%         14%         8%         0% |













































| Sys | tem<br>-2021   | Co                            | llege                                |                     | lish S<br>mary             |                    | ess                       |
|-----|----------------|-------------------------------|--------------------------------------|---------------------|----------------------------|--------------------|---------------------------|
|     | 2013<br>Cohort | ENG 100<br>Ready:<br>Complete | ENG 100<br>Ready:<br>Not<br>Complete | Dev Ed:<br>Complete | Dev Ed:<br>Not<br>Complete | Total:<br>Complete | Total:<br>Not<br>Complete |
| HAW | 773            | 135                           | 156                                  | 73                  | 409                        | 208                | 565