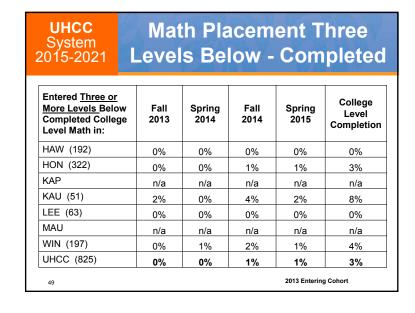

| System                                                                         |              |                |              |                | Three<br>pleted                |
|--------------------------------------------------------------------------------|--------------|----------------|--------------|----------------|--------------------------------|
| Entered Three or<br>More Levels Below<br>Completed College<br>Level English in | Fall<br>2013 | Spring<br>2014 | Fall<br>2014 | Spring<br>2015 | College<br>Level<br>Completion |
| HAW (129)                                                                      | 0%           | 1%             | 2%           | 2%             | 5%                             |
| HON (80)                                                                       | 0%           | 4%             | 4%           | 3%             | 10%                            |
| KAP (n/a)                                                                      | n/a          | n/a            | n/a          | n/a            | n/a                            |
| KAU (n/a)                                                                      | n/a          | n/a            | n/a          | n/a            | n/a                            |
| LEE (57)                                                                       | 0%           | 0%             | 9%           | 5%             | 14%                            |
| MAU (89)                                                                       | 0%           | 3%             | 9%           | 7%             | 19%                            |
| WIN (10)                                                                       | 0%           | 0%             | 0%           | 0%             | 0%                             |
| UHCC (365)                                                                     | 0%           | 2%             | 5%           | 4%             | 11%                            |
| 72                                                                             |              |                |              | 2013 Entering  | g Cohort                       |