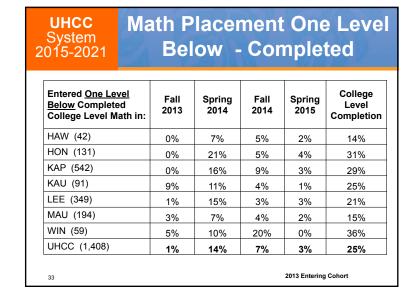

| Fall<br>2013 | Spring                                 | Fall                                                           |                                                                                  | College                                                                                                                                                                                                                                                                               |
|--------------|----------------------------------------|----------------------------------------------------------------|----------------------------------------------------------------------------------|---------------------------------------------------------------------------------------------------------------------------------------------------------------------------------------------------------------------------------------------------------------------------------------|
|              | 2014                                   | 2014                                                           | Spring<br>2015                                                                   | Level<br>Completion                                                                                                                                                                                                                                                                   |
| 19%          | 14%                                    | 8%                                                             | 2%                                                                               | 43%                                                                                                                                                                                                                                                                                   |
| 23%          | 15%                                    | 4%                                                             | 4%                                                                               | 47%                                                                                                                                                                                                                                                                                   |
| 32%          | 15%                                    | 5%                                                             | 2%                                                                               | 53%                                                                                                                                                                                                                                                                                   |
| 35%          | 24%                                    | 6%                                                             | 6%                                                                               | 71%                                                                                                                                                                                                                                                                                   |
| 30%          | 11%                                    | 8%                                                             | 2%                                                                               | 51%                                                                                                                                                                                                                                                                                   |
| 20%          | 17%                                    | 9%                                                             | 5%                                                                               | 51%                                                                                                                                                                                                                                                                                   |
| 54%          | 14%                                    | 8%                                                             | 0%                                                                               | 76%                                                                                                                                                                                                                                                                                   |
| 30%          | 15%                                    | 6%                                                             | 3%                                                                               | 53%                                                                                                                                                                                                                                                                                   |
| _            | 23%<br>32%<br>35%<br>30%<br>20%<br>54% | 23% 15%<br>32% 15%<br>35% 24%<br>30% 11%<br>20% 17%<br>54% 14% | 23% 15% 4%<br>32% 15% 5%<br>35% 24% 6%<br>30% 11% 8%<br>20% 17% 9%<br>54% 14% 8% | 23%         15%         4%         4%           32%         15%         5%         2%           35%         24%         6%         6%           30%         11%         8%         2%           20%         17%         9%         5%           54%         14%         8%         0% |