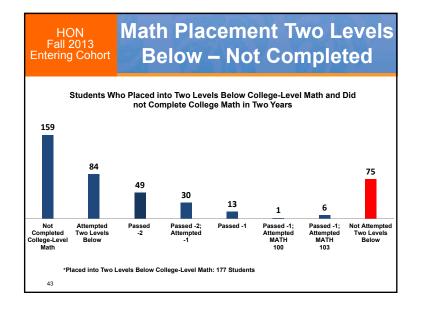

| 53%                                                                                                                                                                                                                                                                                   |
| _            | 23%<br>32%<br>35%<br>30%<br>20%<br>54% | 23% 15%<br>32% 15%<br>35% 24%<br>30% 11%<br>20% 17%<br>54% 14% | 23% 15% 4%<br>32% 15% 5%<br>35% 24% 6%<br>30% 11% 8%<br>20% 17% 9%<br>54% 14% 8% | 23%         15%         4%         4%           32%         15%         5%         2%           35%         24%         6%         6%           30%         11%         8%         2%           20%         17%         9%         5%           54%         14%         8%         0% |













































| Sys | tem<br>-2021   | Co                            | llege                                |                     | lish S<br>mary             |                    | ess                       |
|-----|----------------|-------------------------------|--------------------------------------|---------------------|----------------------------|--------------------|---------------------------|
|     | 2013<br>Cohort | ENG 100<br>Ready:<br>Complete | ENG 100<br>Ready:<br>Not<br>Complete | Dev Ed:<br>Complete | Dev Ed:<br>Not<br>Complete | Total:<br>Complete | Total:<br>Not<br>Complete |
| HAW | 773            | 135                           | 156                                  | 73                  | 409                        | 208                | 565