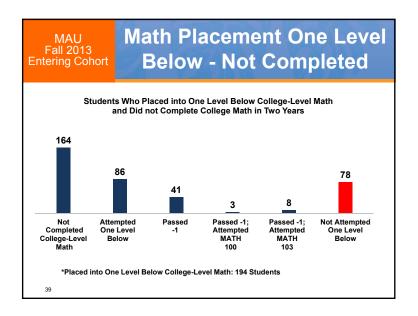

## **College Math Success** UHCC System Summary 2015-2021

|      | 2013<br>Cohort | Math 100<br>Ready:<br>Complete | Math 100<br>Ready:<br>Not<br>Complete | Dev Ed:<br>Complete | Dev Ed:<br>Not<br>Complete | Total:<br>Complete | Total:<br>Not<br>Complete |
|------|----------------|--------------------------------|---------------------------------------|---------------------|----------------------------|--------------------|---------------------------|
| HAW  | 787            | 40                             | 53                                    | 44                  | 650                        | 84                 | 703                       |
| HON  | 791            | 75                             | 86                                    | 67                  | 563                        | 142                | 649                       |
| KAP  | 1,195          | 187                            | 164                                   | 163                 | 681                        | 350                | 845                       |
| KAU  | 305            | 36                             | 15                                    | 48                  | 206                        | 84                 | 221                       |
| LEE  | 1,408          | 135                            | 128                                   | 121                 | 1,024                      | 256                | 1,152                     |
| MAU  | 642            | 54                             | 52                                    | 46                  | 490                        | 100                | 542                       |
| WIN  | 419            | 55                             | 17                                    | 43                  | 304                        | 98                 | 321                       |
| UHCC | 5,547          | 582                            | 515                                   | 532                 | 3,918                      | 1,114              | 4,433                     |
| 31   |                |                                |                                       |                     |                            |                    |                           |