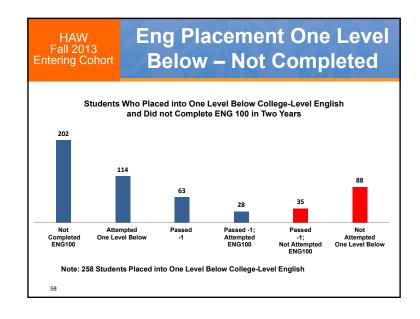

| Sys | tem<br>-2021   | Co                            | llege                                |                     | lish S<br>mary             |                    | ess                       |
|-----|----------------|-------------------------------|--------------------------------------|---------------------|----------------------------|--------------------|---------------------------|
|     | 2013<br>Cohort | ENG 100<br>Ready:<br>Complete | ENG 100<br>Ready:<br>Not<br>Complete | Dev Ed:<br>Complete | Dev Ed:<br>Not<br>Complete | Total:<br>Complete | Total:<br>Not<br>Complete |
| HAW | 773            | 135                           | 156                                  | 73                  | 409                        | 208                | 565                       |
| HON | 728            | 141                           | 187                                  | 123                 | 277                        | 264                | 464                       |
| KAP | 843            | 366                           | 207                                  | 128                 | 142                        | 494                | 349                       |
| KAU | 268            | 69                            | 71                                   | 31                  | 97                         | 100                | 168                       |
| LEE | 1,323          | 324                           | 214                                  | 273                 | 512                        | 597                | 726                       |
| MAU | 672            | 191                           | 114                                  | 112                 | 255                        | 303                | 369                       |
| WIN | 410            | 121                           | 98                                   | 48                  | 143                        | 169                | 241                       |
|     | 5,017          | 1,347                         | 1,047                                | 788                 | 1,835                      | 2,135              | 2,882                     |