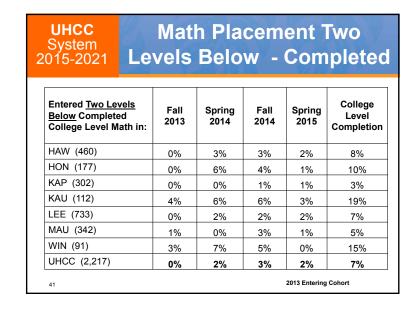

| System                                                                         |              |                |              |                | Three<br>pleted                |
|--------------------------------------------------------------------------------|--------------|----------------|--------------|----------------|--------------------------------|
| Entered Three or<br>More Levels Below<br>Completed College<br>Level English in | Fall<br>2013 | Spring<br>2014 | Fall<br>2014 | Spring<br>2015 | College<br>Level<br>Completion |
| HAW (129)                                                                      | 0%           | 1%             | 2%           | 2%             | 5%                             |
| HON (80)                                                                       | 0%           | 4%             | 4%           | 3%             | 10%                            |
| KAP (n/a)                                                                      | n/a          | n/a            | n/a          | n/a            | n/a                            |
| KAU (n/a)                                                                      | n/a          | n/a            | n/a          | n/a            | n/a                            |
| LEE (57)                                                                       | 0%           | 0%             | 9%           | 5%             | 14%                            |
| MAU (89)                                                                       | 0%           | 3%             | 9%           | 7%             | 19%                            |
| WIN (10)                                                                       | 0%           | 0%             | 0%           | 0%             | 0%                             |
| UHCC (365)                                                                     | 0%           | 2%             | 5%           | 4%             | 11%                            |
| 72                                                                             |              |                |              | 2013 Entering  | g Cohort                       |