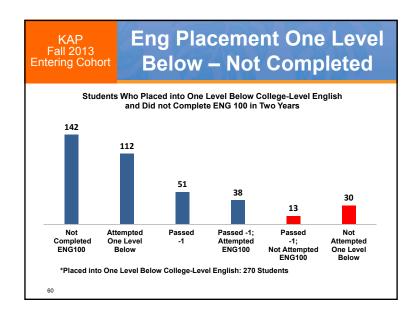

| Sys | tem<br>-2021   | Co                            | llege                                |                     | lish S<br>mary             |                    | ess                       |
|-----|----------------|-------------------------------|--------------------------------------|---------------------|----------------------------|--------------------|---------------------------|
|     | 2013<br>Cohort | ENG 100<br>Ready:<br>Complete | ENG 100<br>Ready:<br>Not<br>Complete | Dev Ed:<br>Complete | Dev Ed:<br>Not<br>Complete | Total:<br>Complete | Total:<br>Not<br>Complete |
| HAW | 773            | 135                           | 156                                  | 73                  | 409                        | 208                | 565                       |
| HON | 728            | 141                           | 187                                  | 123                 | 277                        | 264                | 464                       |
| KAP | 843            | 366                           | 207                                  | 128                 | 142                        | 494                | 349                       |
| KAU | 268            | 69                            | 71                                   | 31                  | 97                         | 100                | 168                       |
| LEE | 1,323          | 324                           | 214                                  | 273                 | 512                        | 597                | 726                       |
| MAU | 672            | 191                           | 114                                  | 112                 | 255                        | 303                | 369                       |
| WIN | 410            | 121                           | 98                                   | 48                  | 143                        | 169                | 241                       |
|     | 5,017          | 1,347                         | 1,047                                | 788                 | 1,835                      | 2,135              | 2,882                     |