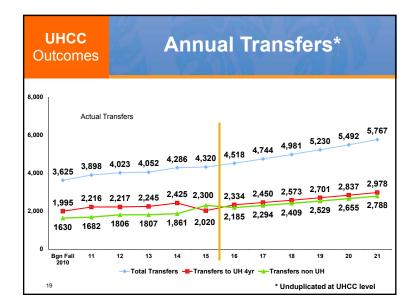

| UH(<br>Outco |           |              | Ar     | nnua  | ıl Tra | ansf  | ers   | b     |
|--------------|-----------|--------------|--------|-------|--------|-------|-------|-------|
|              | FY 14     | FY 15        | FY 16  | FY 17 | FY 18  | FY 19 | FY 20 | FY 21 |
| HAW          | 425       | 396          | 431    | 453   | 475    | 499   | 524   | 55    |
| HON          | 530       | 517          | 550    | 577   | 606    | 636   | 668   | 70    |
| KAP          | 1,196     | 1,246        | 1,282  | 1,346 | 1,413  | 1,484 | 1,558 | 1,63  |
| KAU          | 174       | 204          | 198    | 208   | 219    | 230   | 241   | 25    |
| LEE          | 1,332     | 1,365        | 1,416  | 1,487 | 1,561  | 1,639 | 1,721 | 1,80  |
| MAU          | 544       | 522          | 560    | 588   | 617    | 648   | 680   | 71    |
| WIN          | 451       | 463          | 480    | 504   | 529    | 555   | 583   | 61    |
| UHCC*        | 4,286     | 4,320        | 4,518  | 4,744 | 4,981  | 5,230 | 5,492 | 5,76  |
| *UI          | HCC Numbe | er is Undupl | icated |       |        |       | 5% co | +1,48 |
| 21           |           |              |        |       |        |       |       |       |