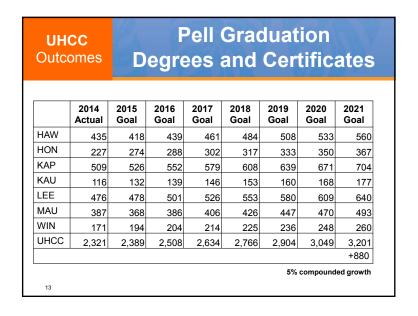

| es De             | grees                                                              | and C                    | As FY                                                                                                     | 2015                                                                                                                                                                                                                                                                                                                                                                                                                                                                                                                                                                                                                                                                                                                                                                                                                                                                                                                                                                                                                                                                                                                                                                                                                                                                                                                                                                                                                                                                                                                                                                                                                                                                                                                                                                                                                                                                                                                                                                                                                                                                                                                           |
|-------------------|--------------------------------------------------------------------|--------------------------|-----------------------------------------------------------------------------------------------------------|--------------------------------------------------------------------------------------------------------------------------------------------------------------------------------------------------------------------------------------------------------------------------------------------------------------------------------------------------------------------------------------------------------------------------------------------------------------------------------------------------------------------------------------------------------------------------------------------------------------------------------------------------------------------------------------------------------------------------------------------------------------------------------------------------------------------------------------------------------------------------------------------------------------------------------------------------------------------------------------------------------------------------------------------------------------------------------------------------------------------------------------------------------------------------------------------------------------------------------------------------------------------------------------------------------------------------------------------------------------------------------------------------------------------------------------------------------------------------------------------------------------------------------------------------------------------------------------------------------------------------------------------------------------------------------------------------------------------------------------------------------------------------------------------------------------------------------------------------------------------------------------------------------------------------------------------------------------------------------------------------------------------------------------------------------------------------------------------------------------------------------|
| FY 2014<br>Actual | FY 2015<br>Actual                                                  | FY 2015<br>Goal          | Goal #<br>+/-                                                                                             | FY 2016<br>Goal                                                                                                                                                                                                                                                                                                                                                                                                                                                                                                                                                                                                                                                                                                                                                                                                                                                                                                                                                                                                                                                                                                                                                                                                                                                                                                                                                                                                                                                                                                                                                                                                                                                                                                                                                                                                                                                                                                                                                                                                                                                                                                                |
| 435               | 401                                                                | 418                      | -17                                                                                                       | 439                                                                                                                                                                                                                                                                                                                                                                                                                                                                                                                                                                                                                                                                                                                                                                                                                                                                                                                                                                                                                                                                                                                                                                                                                                                                                                                                                                                                                                                                                                                                                                                                                                                                                                                                                                                                                                                                                                                                                                                                                                                                                                                            |
| 227               | 321                                                                | 274                      | 47                                                                                                        | 288                                                                                                                                                                                                                                                                                                                                                                                                                                                                                                                                                                                                                                                                                                                                                                                                                                                                                                                                                                                                                                                                                                                                                                                                                                                                                                                                                                                                                                                                                                                                                                                                                                                                                                                                                                                                                                                                                                                                                                                                                                                                                                                            |
| 509               | 542                                                                | 526                      | 16                                                                                                        | 552                                                                                                                                                                                                                                                                                                                                                                                                                                                                                                                                                                                                                                                                                                                                                                                                                                                                                                                                                                                                                                                                                                                                                                                                                                                                                                                                                                                                                                                                                                                                                                                                                                                                                                                                                                                                                                                                                                                                                                                                                                                                                                                            |
| 116               | 148                                                                | 132                      | 16                                                                                                        | 139                                                                                                                                                                                                                                                                                                                                                                                                                                                                                                                                                                                                                                                                                                                                                                                                                                                                                                                                                                                                                                                                                                                                                                                                                                                                                                                                                                                                                                                                                                                                                                                                                                                                                                                                                                                                                                                                                                                                                                                                                                                                                                                            |
| 475               | 480                                                                | 478                      | 2                                                                                                         | 501                                                                                                                                                                                                                                                                                                                                                                                                                                                                                                                                                                                                                                                                                                                                                                                                                                                                                                                                                                                                                                                                                                                                                                                                                                                                                                                                                                                                                                                                                                                                                                                                                                                                                                                                                                                                                                                                                                                                                                                                                                                                                                                            |
| 387               | 349                                                                | 368                      | -19                                                                                                       | 386                                                                                                                                                                                                                                                                                                                                                                                                                                                                                                                                                                                                                                                                                                                                                                                                                                                                                                                                                                                                                                                                                                                                                                                                                                                                                                                                                                                                                                                                                                                                                                                                                                                                                                                                                                                                                                                                                                                                                                                                                                                                                                                            |
| 171               | 217                                                                | 194                      | 23                                                                                                        | 204                                                                                                                                                                                                                                                                                                                                                                                                                                                                                                                                                                                                                                                                                                                                                                                                                                                                                                                                                                                                                                                                                                                                                                                                                                                                                                                                                                                                                                                                                                                                                                                                                                                                                                                                                                                                                                                                                                                                                                                                                                                                                                                            |
| 2,320             | 2,458                                                              | 2,389                    | 69                                                                                                        | 2,508                                                                                                                                                                                                                                                                                                                                                                                                                                                                                                                                                                                                                                                                                                                                                                                                                                                                                                                                                                                                                                                                                                                                                                                                                                                                                                                                                                                                                                                                                                                                                                                                                                                                                                                                                                                                                                                                                                                                                                                                                                                                                                                          |
|                   | FY 2014<br>Actual<br>435<br>227<br>509<br>116<br>475<br>387<br>171 | FY 2014  FY 2015  Actual | FY 2014 FY 2015 Goal  435 401 418 227 321 274 509 542 526 116 148 132 475 480 478 387 349 368 171 217 194 | Property Control of Case Property Control of Case Property |