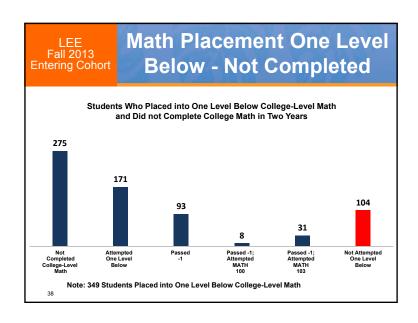

| 53%                                                                                                                                                                                                                                                                                   |
| _            | 23%<br>32%<br>35%<br>30%<br>20%<br>54% | 23% 15%<br>32% 15%<br>35% 24%<br>30% 11%<br>20% 17%<br>54% 14% | 23% 15% 4%<br>32% 15% 5%<br>35% 24% 6%<br>30% 11% 8%<br>20% 17% 9%<br>54% 14% 8% | 23%         15%         4%         4%           32%         15%         5%         2%           35%         24%         6%         6%           30%         11%         8%         2%           20%         17%         9%         5%           54%         14%         8%         0% |













































| Sys | tem<br>-2021   | Co                            | llege                                |                     | lish S<br>mary             |                    | ess                       |
|-----|----------------|-------------------------------|--------------------------------------|---------------------|----------------------------|--------------------|---------------------------|
|     | 2013<br>Cohort | ENG 100<br>Ready:<br>Complete | ENG 100<br>Ready:<br>Not<br>Complete | Dev Ed:<br>Complete | Dev Ed:<br>Not<br>Complete | Total:<br>Complete | Total:<br>Not<br>Complete |
| HAW | 773            | 135                           | 156                                  | 73                  | 409                        | 208                | 565