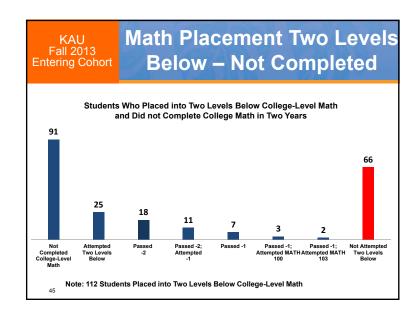

| 53%                                                                                                                                                                                                                                                                                   |
| _            | 23%<br>32%<br>35%<br>30%<br>20%<br>54% | 23% 15%<br>32% 15%<br>35% 24%<br>30% 11%<br>20% 17%<br>54% 14% | 23% 15% 4%<br>32% 15% 5%<br>35% 24% 6%<br>30% 11% 8%<br>20% 17% 9%<br>54% 14% 8% | 23%         15%         4%         4%           32%         15%         5%         2%           35%         24%         6%         6%           30%         11%         8%         2%           20%         17%         9%         5%           54%         14%         8%         0% |













































| Sys | tem<br>-2021   | Co                            | llege                                |                     | lish S<br>mary             |                    | ess                       |
|-----|----------------|-------------------------------|--------------------------------------|---------------------|----------------------------|--------------------|---------------------------|
|     | 2013<br>Cohort | ENG 100<br>Ready:<br>Complete | ENG 100<br>Ready:<br>Not<br>Complete | Dev Ed:<br>Complete | Dev Ed:<br>Not<br>Complete | Total:<br>Complete | Total:<br>Not<br>Complete |
| HAW | 773            | 135                           | 156                                  | 73                  | 409                        | 208                | 565