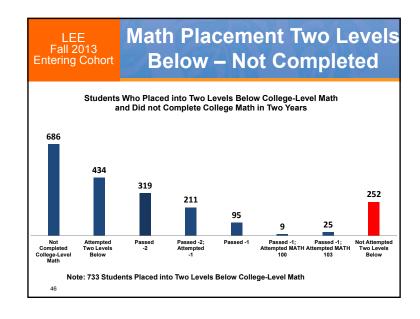

| 53%                                                                                                                                                                                                                                                                                   |
| _            | 23%<br>32%<br>35%<br>30%<br>20%<br>54% | 23% 15%<br>32% 15%<br>35% 24%<br>30% 11%<br>20% 17%<br>54% 14% | 23% 15% 4%<br>32% 15% 5%<br>35% 24% 6%<br>30% 11% 8%<br>20% 17% 9%<br>54% 14% 8% | 23%         15%         4%         4%           32%         15%         5%         2%           35%         24%         6%         6%           30%         11%         8%         2%           20%         17%         9%         5%           54%         14%         8%         0% |













































| Sys | tem<br>-2021   | Co                            | llege                                |                     | lish S<br>mary             |                    | ess                       |
|-----|----------------|-------------------------------|--------------------------------------|---------------------|----------------------------|--------------------|---------------------------|
|     | 2013<br>Cohort | ENG 100<br>Ready:<br>Complete | ENG 100<br>Ready:<br>Not<br>Complete | Dev Ed:<br>Complete | Dev Ed:<br>Not<br>Complete | Total:<br>Complete | Total:<br>Not<br>Complete |
| HAW | 773            | 135                           | 156                                  | 73                  | 409                        | 208                | 565