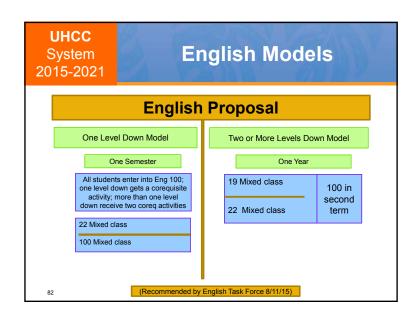

## **Completing Math & English**

- 75% of students testing at 1 level below college ready will successfully complete their college-level English and/or math course within 1 semester
- 70% of students testing at 2 or more levels below college ready will successfully complete their college-level English or math course within 1 year

| Sys | tem<br>-2021   | Co                            | llege                                |                     | lish S<br>mary             |                    | ess                       |
|-----|----------------|-------------------------------|--------------------------------------|---------------------|----------------------------|--------------------|---------------------------|
|     | 2013<br>Cohort | ENG 100<br>Ready:<br>Complete | ENG 100<br>Ready:<br>Not<br>Complete | Dev Ed:<br>Complete | Dev Ed:<br>Not<br>Complete | Total:<br>Complete | Total:<br>Not<br>Complete |
| HAW | 773            | 135                           | 156                                  | 73                  | 409                        | 208                | 565                       |
| HON | 728            | 141                           | 187                                  | 123                 | 277                        | 264                | 464                       |
| KAP | 843            | 366                           | 207                                  | 128                 | 142                        | 494                | 349                       |
| KAU | 268            | 69                            | 71                                   | 31                  | 97                         | 100                | 168                       |
| LEE | 1,323          | 324                           | 214                                  | 273                 | 512                        | 597                | 726                       |
| MAU | 672            | 191                           | 114                                  | 112                 | 255                        | 303                | 369                       |
| WIN | 410            | 121                           | 98                                   | 48                  | 143                        | 169                | 241                       |
|     | 5,017          | 1,347                         | 1,047                                | 788                 | 1,835                      | 2,135              | 2,882                     |