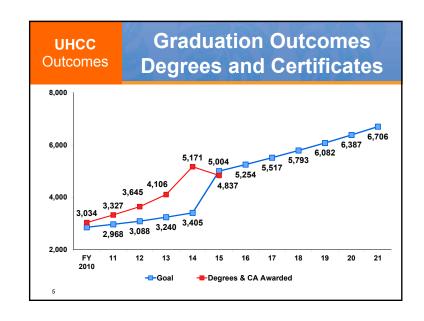

| utcome | S                 |                   | FY 20           | 15            | $T^*D$          |
|--------|-------------------|-------------------|-----------------|---------------|-----------------|
|        | FY 2014<br>Actual | FY 2015<br>Actual | FY 2015<br>Goal | Goal #<br>+/- | FY 2016<br>Goal |
| HAW    | 669               | 569               | 619             | -50           | 650             |
| HON    | 683               | 725               | 704             | 21            | 739             |
| KAP    | 1,513             | 1,335             | 1,424           | -89           | 1495            |
| KAU    | 203               | 264               | 234             | 30            | 245             |
| LEE    | 1,090             | 1,000             | 1,045           | -45           | 1,097           |
| MAU    | 660               | 575               | 617             | -42           | 648             |
| WIN    | 353               | 369               | 361             | 8             | 379             |
| UHCC   | 5,171             | 4,837             | 5,004           | -167          | 5,254           |

| utcomes |        | Degrees and Certificates |       |       |       |       |       |        |  |
|---------|--------|--------------------------|-------|-------|-------|-------|-------|--------|--|
|         | 2014   | 2015                     | 2016  | 2017  | 2018  | 2019  | 2020  | 2021   |  |
|         | Actual | Actual                   | Goal  | Goal  | Goal  | Goal  | Goal  | Goal   |  |
| HAW     | 669    | 569                      | 650   | 682   | 717   | 752   | 790   | 830    |  |
| HON     | 683    | 725                      | 739   | 776   | 815   | 856   | 899   | 943    |  |
| KAP     | 1,513  | 1,335                    | 1,495 | 1,570 | 1,648 | 1,731 | 1,817 | 1,908  |  |
| KAU     | 203    | 264                      | 245   | 257   | 270   | 284   | 298   | 313    |  |
| LEE     | 1,090  | 1,000                    | 1,097 | 1,152 | 1,210 | 1,270 | 1,334 | 1,400  |  |
| MAU     | 660    | 575                      | 648   | 681   | 715   | 751   | 788   | 828    |  |
| WIN     | 353    | 369                      | 379   | 398   | 418   | 439   | 461   | 484    |  |
| UHCC    | 5,171  | 4,837                    | 5,254 | 5,517 | 5,793 | 6,082 | 6,387 | 6,706  |  |
|         |        |                          |       |       |       |       |       | +1,535 |  |