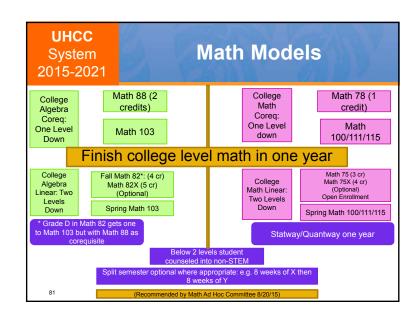

## **Completing Math & English**

- 75% of students testing at 1 level below college ready will successfully complete their college-level English and/or math course within 1 semester
- 70% of students testing at 2 or more levels below college ready will successfully complete their college-level English or math course within 1 year

## **College Math Success** UHCC System Summary 2015-2021

|      | 2013<br>Cohort | Math 100<br>Ready:<br>Complete | Math 100<br>Ready:<br>Not<br>Complete | Dev Ed:<br>Complete | Dev Ed:<br>Not<br>Complete | Total:<br>Complete | Total:<br>Not<br>Complete |
|------|----------------|--------------------------------|---------------------------------------|---------------------|----------------------------|--------------------|---------------------------|
| HAW  | 787            | 40                             | 53                                    | 44                  | 650                        | 84                 | 703                       |
| HON  | 791            | 75                             | 86                                    | 67                  | 563                        | 142                | 649                       |
| KAP  | 1,195          | 187                            | 164                                   | 163                 | 681                        | 350                | 845                       |
| KAU  | 305            | 36                             | 15                                    | 48                  | 206                        | 84                 | 221                       |
| LEE  | 1,408          | 135                            | 128                                   | 121                 | 1,024                      | 256                | 1,152                     |
| MAU  | 642            | 54                             | 52                                    | 46                  | 490                        | 100                | 542                       |
| WIN  | 419            | 55                             | 17                                    | 43                  | 304                        | 98                 | 321                       |
| UHCC | 5,547          | 582                            | 515                                   | 532                 | 3,918                      | 1,114              | 4,433                     |
| 31   |                |                                |                                       |                     |                            |                    |                           |