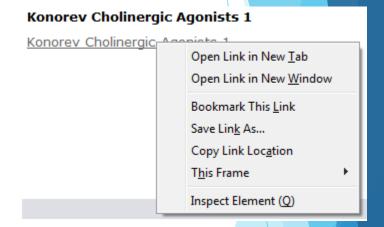

#### Downloading Recorded Material

- Log into Laulima
- Click on the NURS 203 course tab
- Click on "Course Materials"
- LEFT click on the file
- RIGHT click on the file
- Select "Save Link As"

Open the file with Windows Media Player (WMP) or another video player (right click on the file and "open with"