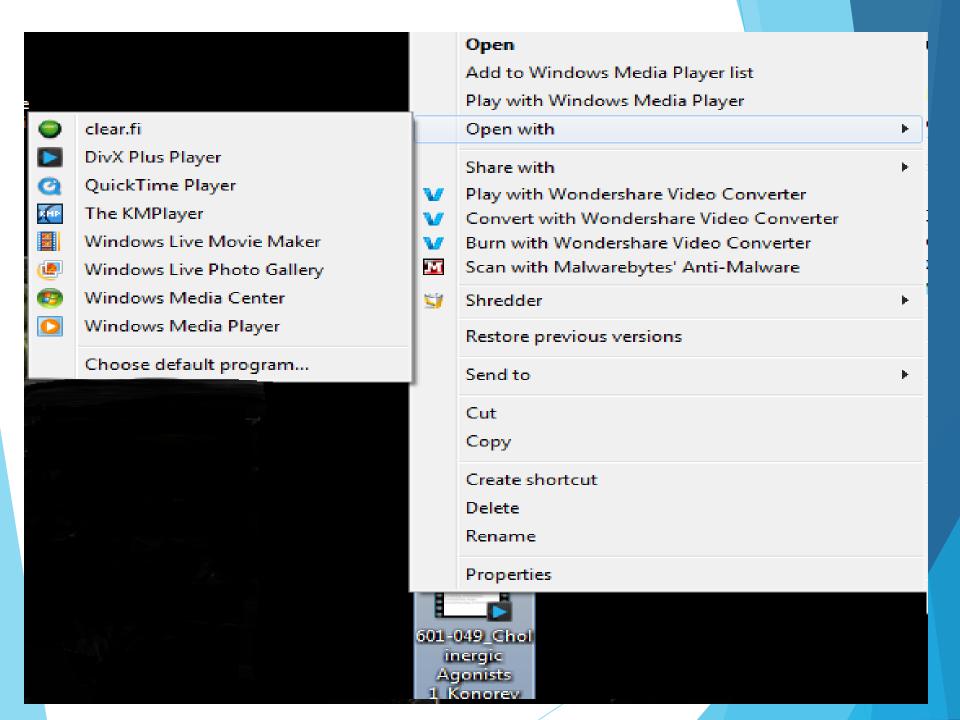

#### Downloading Recorded Material

- Log into Laulima
- Click on the NURS 203 course tab
- Click on "Course Materials"
- LEFT click on the file
- RIGHT click on the file
- Select "Save Link As"

Open the file with Windows Media Player (WMP) or another video player (right click on the file and "open with"