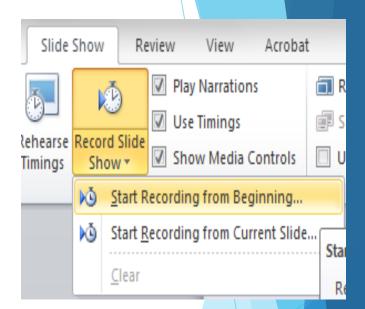

#### Patient Medication Counseling Project Verbal Portion

- ▶ 10 minutes in length
  - Oral and visual
    - ▶ Power Point presentation
  - Uploaded through UH File drop
    - https://www.hawaii.edu/filedrop/
- Power Point Slide Show
  - Click the "Slide Show" tab
  - Click "Record the slide show from the beginning"
- Due Thursday, December 17th