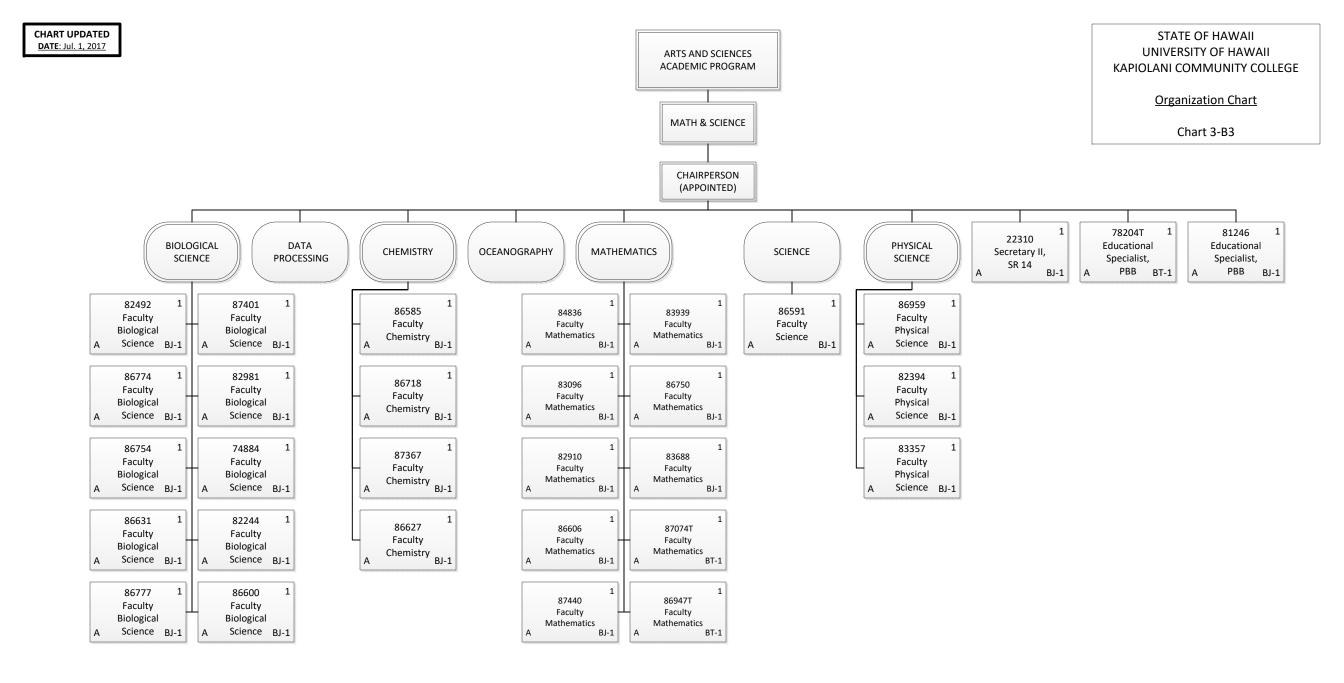

| Permanent36.50General Funds36.50Temporary1.00General Funds1.00Crund Tatel37.50                                    |

Grand Total 37.50



| Grand Total   | 31.00 |
|---------------|-------|
| General Funds | 3.00  |
| Temporary     | 3.00  |
| General Funds | 28.00 |
| Permanent     | 28.00 |







1

STATE OF HAWAII UNIVERSITY OF HAWAII KAPIOLANI COMMUNITY COLLEGE

Organization Chart

Chart 3-B5

| Grand Total   | 8.00 |
|---------------|------|
| General Funds | 1.00 |
| Temporary     | 1.00 |
| General Funds | 7.00 |
| Permanent     | 7.00 |
|               |      |



| Permanent     | 5.00 |
|---------------|------|
| General Funds | 4.00 |
| Special Funds | 1.00 |
| Grand Total   | 5.00 |



 Permanent
 13.00

 General Funds
 13.00

 Grand Total
 13.00



| Grand Total   | 21.50 |
|---------------|-------|
| General Funds | 21.50 |
| Permanent     | 21.50 |



DATE: Jul. 1, 2017

STATE OF HAWAII UNIVERSITY OF HAWAII