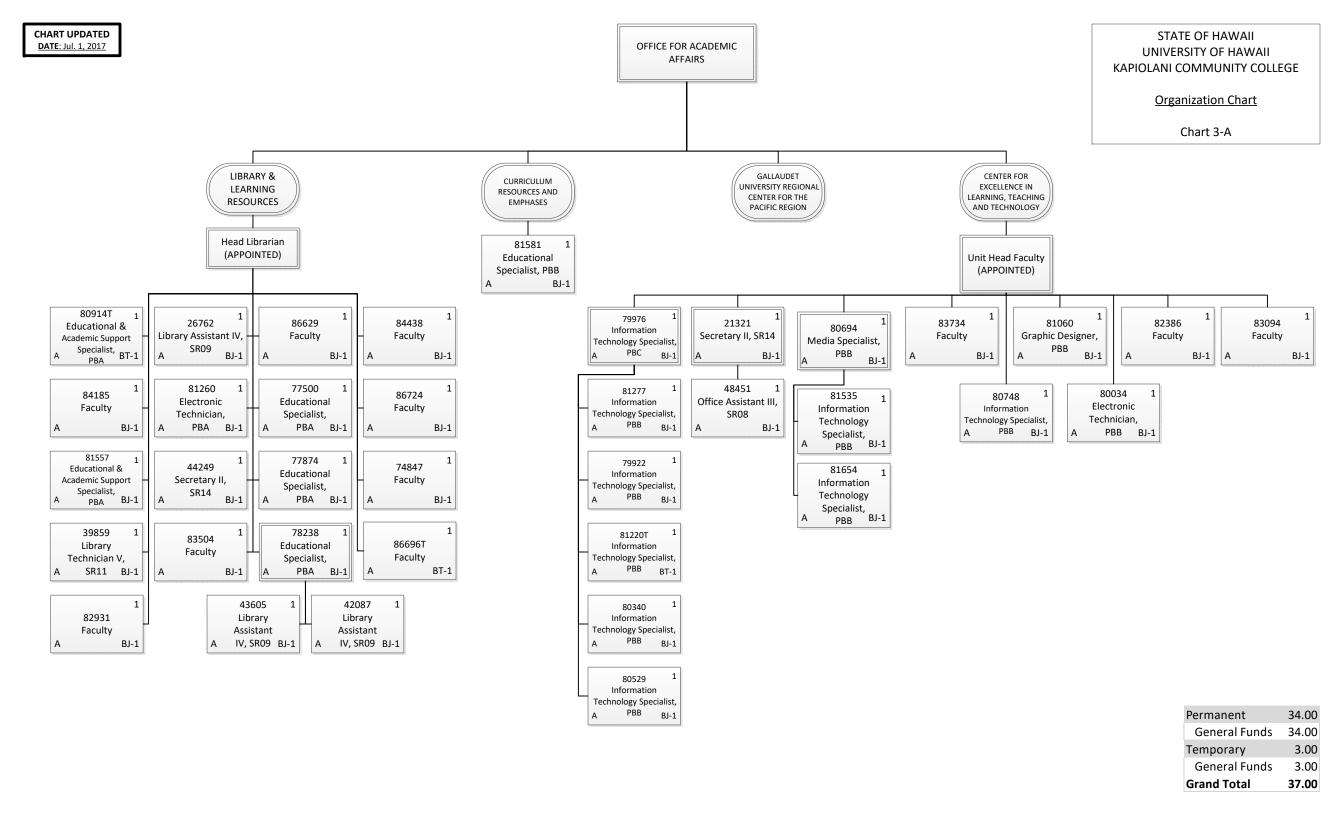

DATE: Jul. 1, 2017

STATE OF HAWAII UNIVERSITY OF HAWAII KAPIOLANI COMMUNITY COLLEGE

Organization Chart

Chart 3-C3

 Permanent
 35.50

 General Funds
 35.50

 Grand Total
 35.50

| Grand Total   | 4.00 |
|---------------|------|
| General Funds | 1.00 |
| Temporary     | 1.00 |
| General Funds | 3.00 |
| Permanent     | 3.00 |