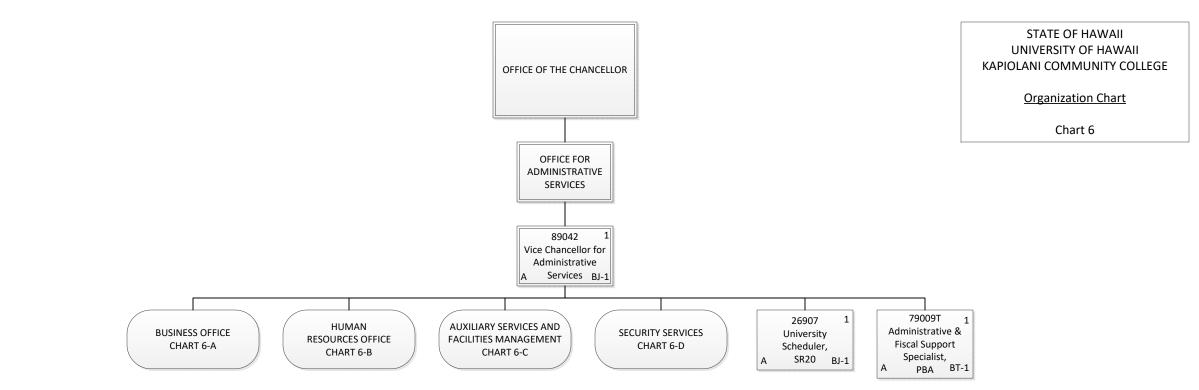

Chart</u>

Chart 3-D2

| Permanent     | 9.00 |
|---------------|------|
| General Funds | 9.00 |
| Grand Total   | 9.00 |





| Permanent     | 3.00 |
|---------------|------|
| General Funds | 3.00 |
| Grand Total   | 3.00 |



Permanent15.00General Funds15.00Temporary1.00General Funds1.00Grand Total16.00



| Grand Total   | 17.50 |
|---------------|-------|
| General Funds | 1.00  |
| Temporary     | 1.00  |
| General Funds | 16.50 |
| Permanent     | 16.50 |
|               |       |





| Grand Total   | 19.00 |
|---------------|-------|
| General Funds | 2.00  |
| Temporary     | 2.00  |
| Special Funds | 1.00  |
| General Funds | 16.00 |
| Permanent     | 17.00 |
| Demos         | 47.00 |





Organization Chart

Chart 5

| 50 |
|----|
| 00 |
| 00 |
| 00 |
| 50 |
| 50 |
|    |



| Grand Total   | 3.00 |
|---------------|------|
| General Funds | 1.00 |
| Temporary     | 1.00 |
| General Funds | 2.00 |
| Permanent     | 2.00 |



| Grand Total   | 13.00 |
|---------------|-------|
| General Funds | 2.00  |
| Temporary     | 2.00  |
| General Funds | 11.00 |
| Permanent     | 11.00 |



| Grand Total   | 6.00 |
|---------------|------|
| General Funds | 1.00 |
| Temporary     | 1.00 |
| Special Funds | 1.00 |
| General Funds | 4.00 |
| Permanent     | 5.00 |
|               |      |







| Grand Total   | 9.00 |
|---------------|------|
| General Funds | 2.00 |
| Temporary     | 2.00 |
| General Funds | 7.00 |
| Permanent     | 7.00 |

STATE OF HAWAII

UNIVERSITY OF HAWAII

KAPIOLANI COMMUNITY COLLEGE

Organization Chart

Chart 6-D