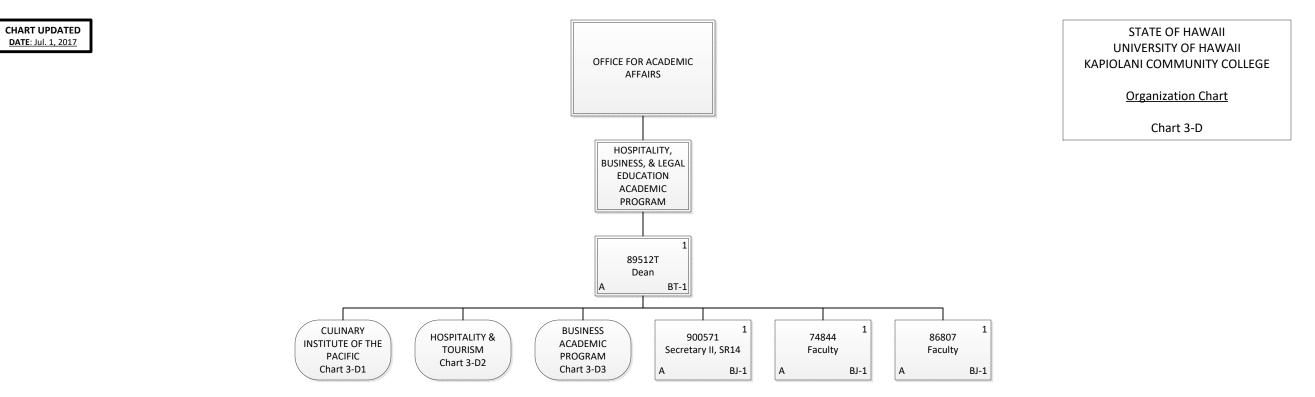

STATE OF HAWAII UNIVERSITY OF HAWAII KAPIOLANI COMMUNITY COLLEGE

Organization Chart

Chart 3-D1

Permanent23.00General Funds16.00Special Funds7.00Grand Total23.00

Α

Α

A

Α