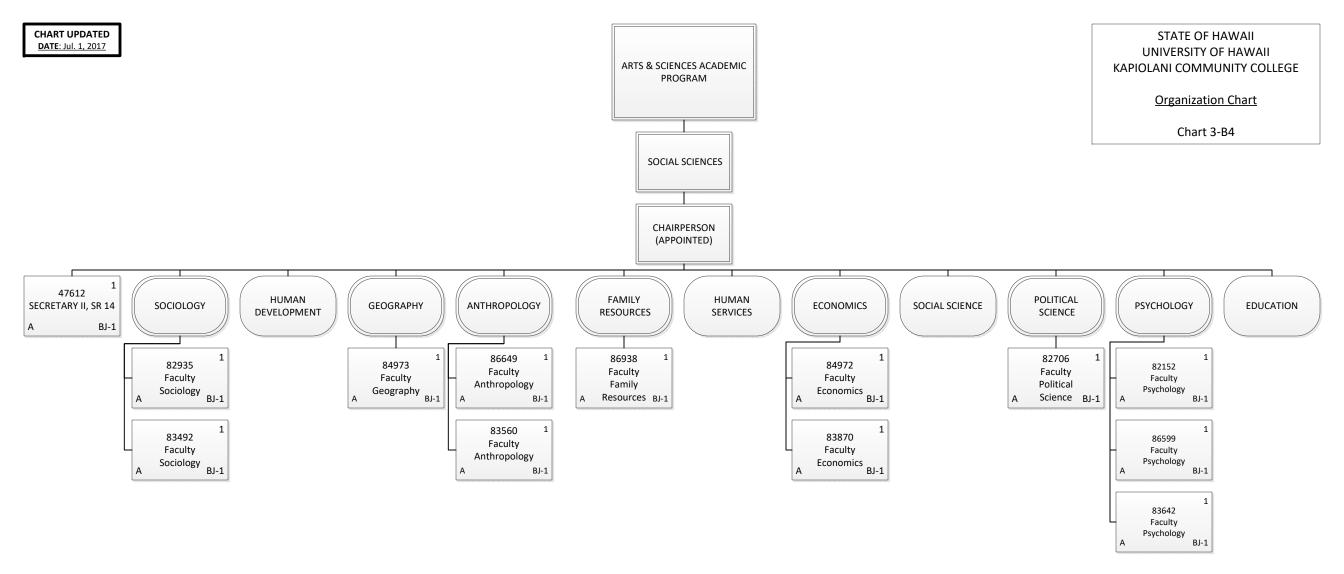

| Permanent36.50General Funds36.50Temporary1.00General Funds1.00Crund Tatel37.50                                    |

Grand Total 37.50



| Grand Total   | 31.00 |
|---------------|-------|
| General Funds | 3.00  |
| Temporary     | 3.00  |
| General Funds | 28.00 |
| Permanent     | 28.00 |







1

STATE OF HAWAII UNIVERSITY OF HAWAII KAPIOLANI COMMUNITY COLLEGE

Organization Chart

Chart 3-B5

| Grand Total   | 8.00 |
|---------------|------|
| General Funds | 1.00 |
| Temporary     | 1.00 |
| General Funds | 7.00 |
| Permanent     | 7.00 |
|               |      |



| Permanent     | 5.00 |
|---------------|------|
| General Funds | 4.00 |
| Special Funds | 1.00 |
| Grand Total   | 5.00 |



 Permanent
 13.00

 General Funds
 13.00

 Grand Total
 13.00



| Grand Total   | 21.50 |
|---------------|-------|
| General Funds | 21.50 |
| Permanent     | 21.50 |



DATE: Jul. 1, 2017

STATE OF HAWAII UNIVERSITY OF HAWAII KAPIOLANI COMMUNITY COLLEGE

Organization Chart

Chart 3-C3

 Permanent
 35.50

 General Funds
 35.50

 Grand Total
 35.50



| Grand Total   | 4.00 |
|------