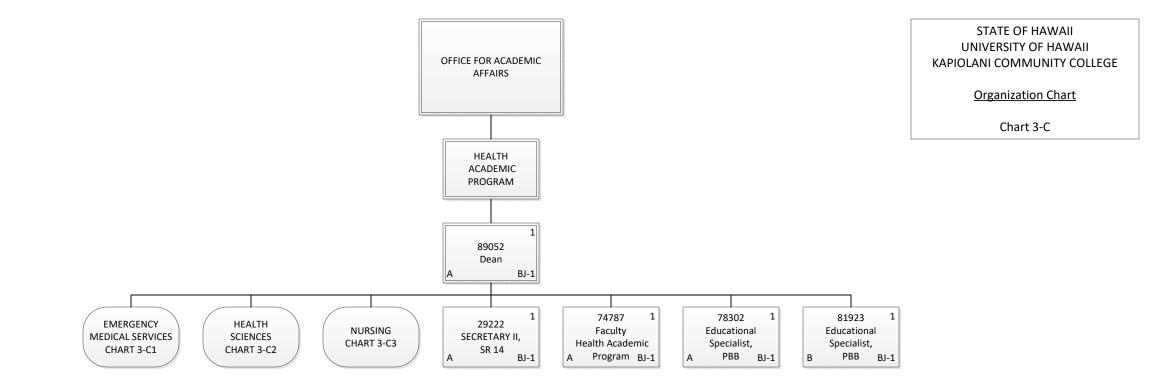

| Permanent36.50General Funds36.50Temporary1.00General Funds1.00Crund Tatel37.50                                    |

Grand Total 37.50



| Grand Total   | 31.00 |
|---------------|-------|
| General Funds | 3.00  |
| Temporary     | 3.00  |
| General Funds | 28.00 |
| Permanent     | 28.00 |







1

STATE OF HAWAII UNIVERSITY OF HAWAII KAPIOLANI COMMUNITY COLLEGE

Organization Chart

Chart 3-B5

| Grand Total   | 8.00 |
|---------------|------|
| General Funds | 1.00 |
| Temporary     | 1.00 |
| General Funds | 7.00 |
| Permanent     | 7.00 |
|               |      |



| Permanent     | 5.00 |
|---------------|------|
| General Funds | 4.00 |
| Special Funds | 1.00 |
| Grand Total   | 5.00 |



 Permanent
 13.00

 General Funds
 13.00

 Grand Total
 13.00



| Grand Total   | 21.50 |
|---------------|-------|
| General Funds | 21.50 |
| Permanent     | 21.50 |



DATE: Jul. 1, 2017

STATE OF HAWAII UNIVERSITY OF HAWAII KAPIOLANI COMMUNITY COLLEGE

Organization Chart

Chart 3-C3

 Permanent
 35.50

 General Funds
 35.50

 Grand Total
 35.50



| Grand Total   | 4.00 |
|---------------|------|
| General Funds | 1.00 |
| Temporary     | 1.00 |
| General Funds | 3.00 |
| Permanent     | 3.00 |



STATE OF HAWAII UNIVERSITY OF HAWAII KAPIOLANI COMMUNITY COLLEGE

Organization Chart

Chart 3-D1

Permanent23.00General Funds16.00Special Funds7.00Grand Total23.0