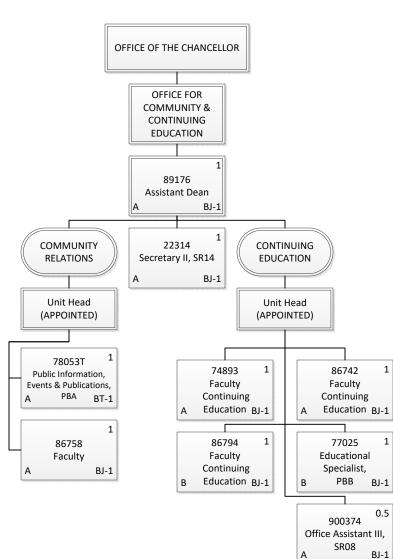

Α

A

Α

STATE OF HAWAII UNIVERSITY OF HAWAII KAPIOLANI COMMUNITY COLLEGE <u>Organization Chart</u>

Chart 3-D2

| Permanent     | 9.00 |
|---------------|------|
| General Funds | 9.00 |
| Grand Total   | 9.00 |





| Permanent     | 3.00 |
|---------------|------|
| General Funds | 3.00 |
| Grand Total   | 3.00 |



Permanent15.00General Funds15.00Temporary1.00General Funds1.00Grand Total16.00



| Grand Total   | 17.50 |
|---------------|-------|
| General Funds | 1.00  |
| Temporary     | 1.00  |
| General Funds | 16.50 |
| Permanent     | 16.50 |
|               |       |





| Grand Total   | 19.00 |
|---------------|-------|
| General Funds | 2.00  |
| Temporary     | 2.00  |
| Special Funds | 1.00  |
| General Funds | 16.00 |
| Permanent     | 17.00 |
| Demos         | 47.00 |





Organization Chart

Chart 5

| 50 |
|----|
| 00 |
| 00 |
| 00 |
| 50 |
| 50 |
|    |



| Grand Total   | 3.00 |
|---------------|------|
| General Funds | 1.00 |
| Temporary     | 1.00 |
| General Funds | 2.00 |
| Permanent     | 2.00 |



| Grand Total   | 13.00 |
|---------------|-------|
| General Funds | 2.00  |
| Temporary     | 2.00  |
| General Funds | 11.00 |
| Permanent     | 11.00 |



| Grand Total   | 6.00 |
|---------------|------|
| General Funds | 1.00 |
| Temporary     | 1.00 |
| Special Funds | 1.00 |
| General Funds | 4.00 |
| Permanent     | 5.00 |
|               |      |







| Grand Total   | 9.00 |
|---------------|------|
| General Funds | 2.00 |
| Temporary     | 2.00 |
| General Funds | 7.00 |
| Permanent     | 7.00 |

STATE OF HAWAII

UNIVERSITY OF HAWAII