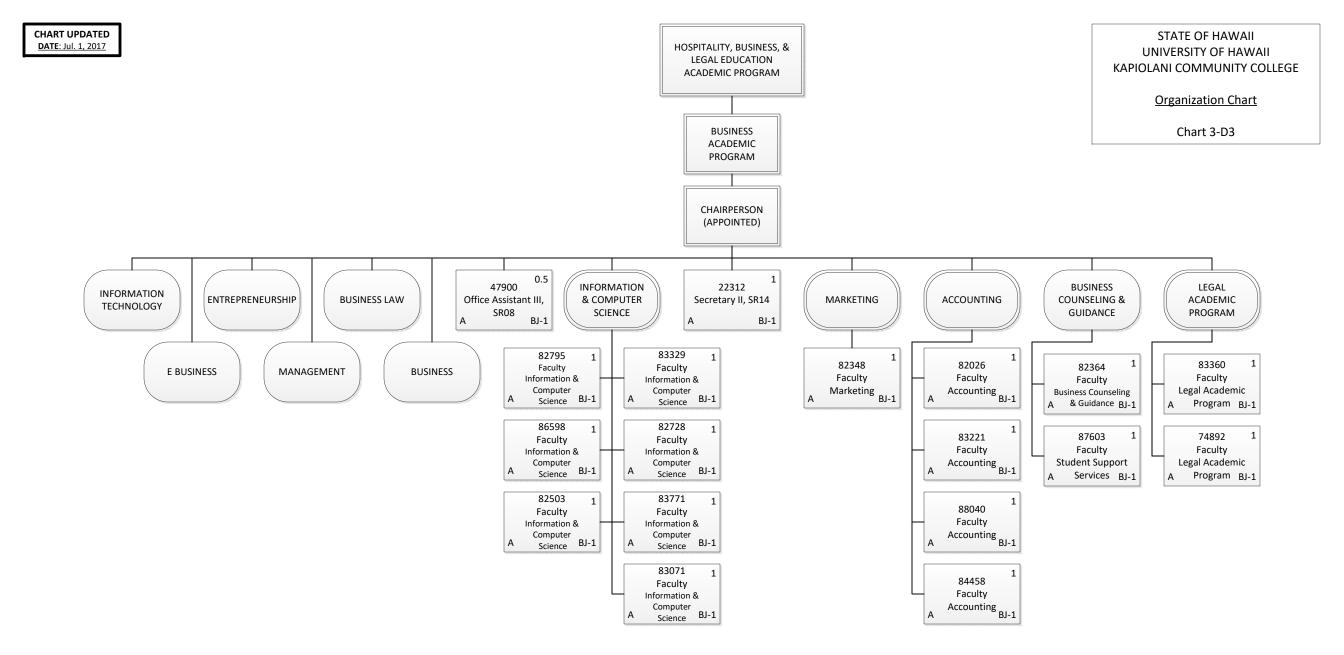

STATE OF HAWAII UNIVERSITY OF HAWAII KAPIOLANI COMMUNITY COLLEGE <u>Organization Chart</u>

Chart 3-D2

| Permanent     | 9.00 |
|---------------|------|
| General Funds | 9.00 |
| Grand Total   | 9.00 |

| Permanent     | 3.00 |
|---------------|------|
| General Funds | 3.00 |
| Grand Total   | 3.00 |