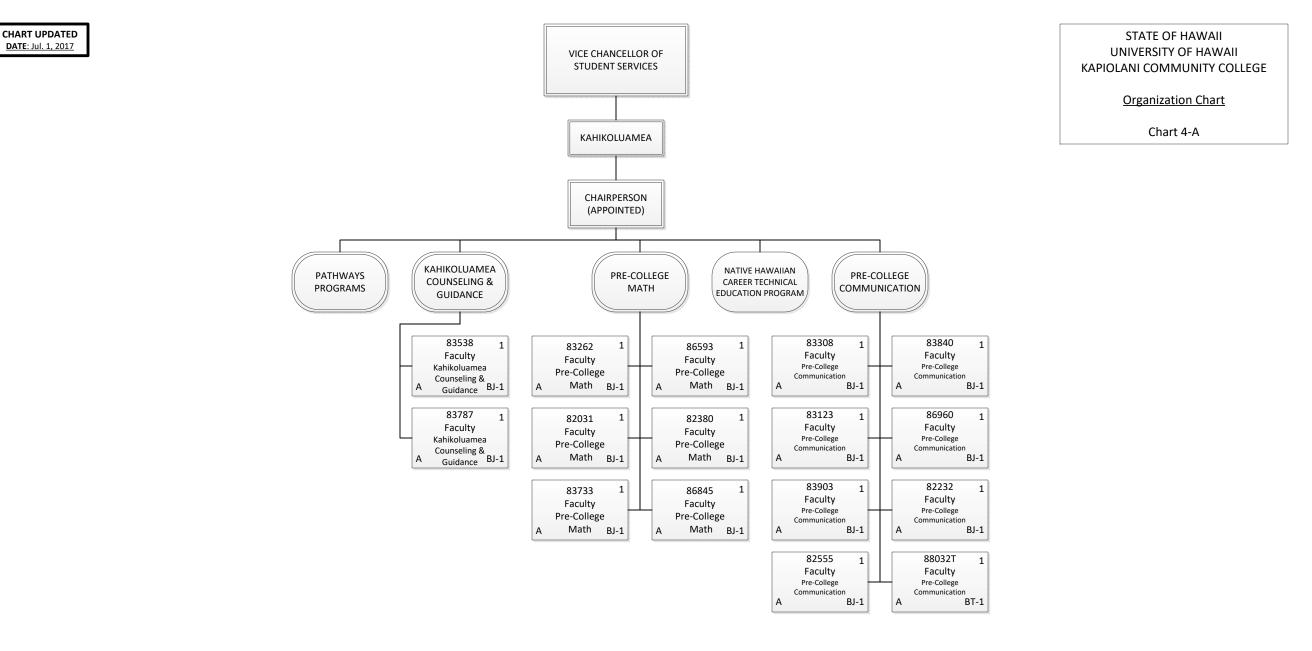

F HAWAII UNIVERSITY OF HAWAII KAPIOLANI COMMUNITY COLLEGE

Organization Chart

Chart 3-C3

 Permanent
 35.50

 General Funds
 35.50

 Grand Total
 35.50



| Grand Total   | 4.00 |
|---------------|------|
| General Funds | 1.00 |
| Temporary     | 1.00 |
| General Funds | 3.00 |
| Permanent     | 3.00 |



STATE OF HAWAII UNIVERSITY OF HAWAII KAPIOLANI COMMUNITY COLLEGE

Organization Chart

Chart 3-D1

Permanent23.00General Funds16.00Special Funds7.00Grand Total23.00





Α

Α

A

Α

STATE OF HAWAII UNIVERSITY OF HAWAII KAPIOLANI COMMUNITY COLLEGE <u>Organization Chart</u>

Chart 3-D2

| Permanent     | 9.00 |
|---------------|------|
| General Funds | 9.00 |
| Grand Total   | 9.00 |





| Permanent     | 3.00 |
|---------------|------|
| General Funds | 3.00 |
| Grand Total   | 3.00 |



Permanent15.00General Funds15.00Temporary1.00General Funds1.00Grand Total16.00



| Grand Total   | 17.50 |
|---------------|-------|
| General Funds | 1.00  |
| Temporary     | 1.00  |
| General Funds | 16.50 |
| Permanent     | 16.50 |
|               |       |





| Grand Total   | 19.00 |
|---------------|-------|
| General Funds | 2.00  |
| Temporary     | 2.00  |
| Special Funds | 1.00  |
| General Funds | 16.00 |
| Permanent     | 17.00 |
| Demos         | 47.00 |





Organization Chart

Chart 5

| 50 |
|----|
| 00 |
| 00 |
| 00 |
| 50 |
| 50 |
|    |



| Grand Total   | 3.00 |
|---------------|------|
| General Funds | 1.00 |
| Temporary     | 1.00 |
| General Funds | 2.00 |
| Permanent     | 2.00 |



| Grand Total   | 13.00 |
|---------------|-------|
| General Funds | 2.00