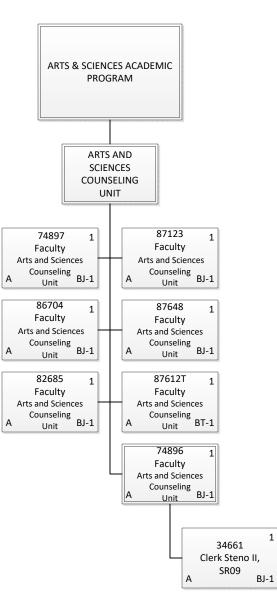

| 1.00 |
|------|
|      |
| 1.00 |
| 1.00 |
| 1.00 |
|      |

| CHART UPDATED<br>DATE: Jul. 1, 2017<br>ARTS & SCIENCES ACADEMIC<br>PROGRAM<br>LANGUAGES,                                                                                                                                                                                                                                                                                                                                                                                                                                                                                                                                                                                                                                                                                                                                                                                                                                                                                                                                                                                                                                                                                                              | STATE OF HAWAII<br>UNIVERSITY OF HAWAII<br>KAPIOLANI COMMUNITY COLLEGE<br><u>Organization Chart</u><br>Chart 3-B2 |
|-------------------------------------------------------------------------------------------------------------------------------------------------------------------------------------------------------------------------------------------------------------------------------------------------------------------------------------------------------------------------------------------------------------------------------------------------------------------------------------------------------------------------------------------------------------------------------------------------------------------------------------------------------------------------------------------------------------------------------------------------------------------------------------------------------------------------------------------------------------------------------------------------------------------------------------------------------------------------------------------------------------------------------------------------------------------------------------------------------------------------------------------------------------------------------------------------------|-------------------------------------------------------------------------------------------------------------------|
| LINGUISTICS AND<br>LITERATURE<br>CHAIRPERSON<br>(APPOINTED)                                                                                                                                                                                                                                                                                                                                                                                                                                                                                                                                                                                                                                                                                                                                                                                                                                                                                                                                                                                                                                                                                                                                           |                                                                                                                   |
| SPEECH ENGLISH AS A<br>SECOND<br>LANGUAGE JOURNALISM EUROPEAN<br>LANGUAGE COMMUNICATION ASIAN PACIFIC<br>LANGUAGES LEARNING<br>RESOURCES ENGLISH                                                                                                                                                                                                                                                                                                                                                                                                                                                                                                                                                                                                                                                                                                                                                                                                                                                                                                                                                                                                                                                      | INDO-PACIFIC<br>LANGUAGE<br>A BJ-1                                                                                |
|                                                                                                                                                                                                                                                                                                                                                                                                                                                                                                                                                                                                                                                                                                                                                                                                                                                                                                                                                                                                                                                                                                                                                                                                       | 82540 0.5<br>Faculty<br>Indo-Pacific<br>A Language BJ-1                                                           |
| 84327     B3321                                                                                             | 82231 1<br>Faculty<br>Indo-Pacific<br>A Language BJ-1                                                             |
| 86945     Faculty     Faculty | 74815 <sup>1</sup><br>Faculty<br>Indo-Pacific<br>A Language BJ-1                                                  |
| B2135     82135     86595     82983       Faculty     Faculty     Faculty     Faculty       English as a Second     A     Language     BJ-1       A     Language     BJ-1                                                                                                                                                                                                                                                                                                                                                                                                                                                                                                                                                                                                                                                                                                                                                                                                                                                                                                                                                                                                                             |                                                                                                                   |
| A BJ-1 A BJ-1 A BJ-1                                                                                                                                                                                                                                                                                                                                                                                                                                                                                                                                                                                                                                                                                                                                                                                                                                                                                                                                                                                                                                                                                                                                                                                  | 5                                                                                                                 |
| 83967       1       84409       1         Faculty       Faculty       Faculty         English       English       English         A       BJ-1       A       BJ-1                                                                                                                                                                                                                                                                                                                                                                                                                                                                                                                                                                                                                                                                                                                                                                                                                                                                                                                                                                                                                                     | Permanent36.50General Funds36.50Temporary1.00General Funds1.00Crund Tatel37.50                                    |