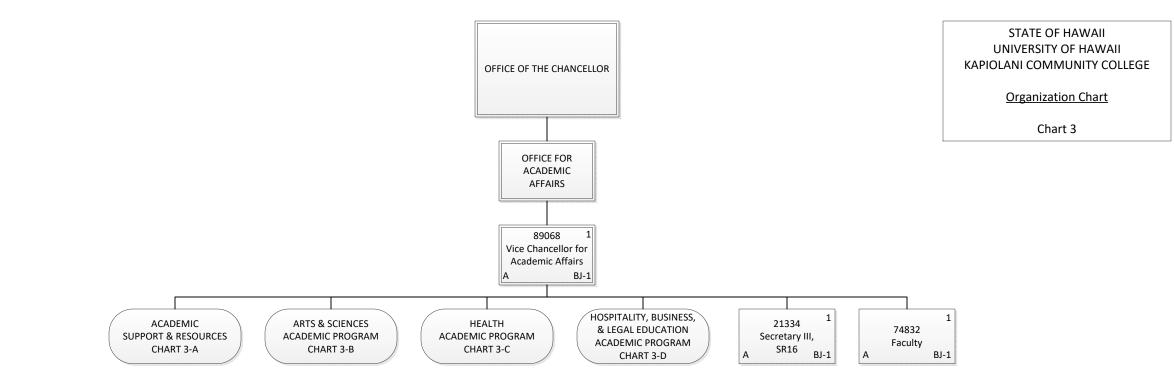

| 29.00  |
|--------|
|        |
| 29.00  |
| 17.00  |
| 393.00 |
| 410.00 |
|        |





| Grand Total   | 10.00 |
|---------------|-------|
| Special Funds | 2.00  |
| General Funds | 8.00  |
| Permanent     | 10.00 |





STATE OF HAWAII UNIVERSITY OF HAWAII KAPIOLANI COMMUNITY COLLEGE

**Organization Chart** 

Chart 2-A

| 10.00 |
|-------|
| 4.00  |
| 4.00  |
| 3.00  |
| 3.00  |
| 6.00  |
|       |



| Grand Total   | 3.00 |
|---------------|------|
| General Funds | 3.00 |
| Permanent     | 3.00 |





| 1.00 |
|------|
|      |
| 1.00 |
| 1.00 |
| 1.00 |
|      |



| CHART UPDATED<br>DATE: Jul. 1, 2017<br>ARTS & SCIENCES ACADEMIC<br>PROGRAM<br>LANGUAGES,