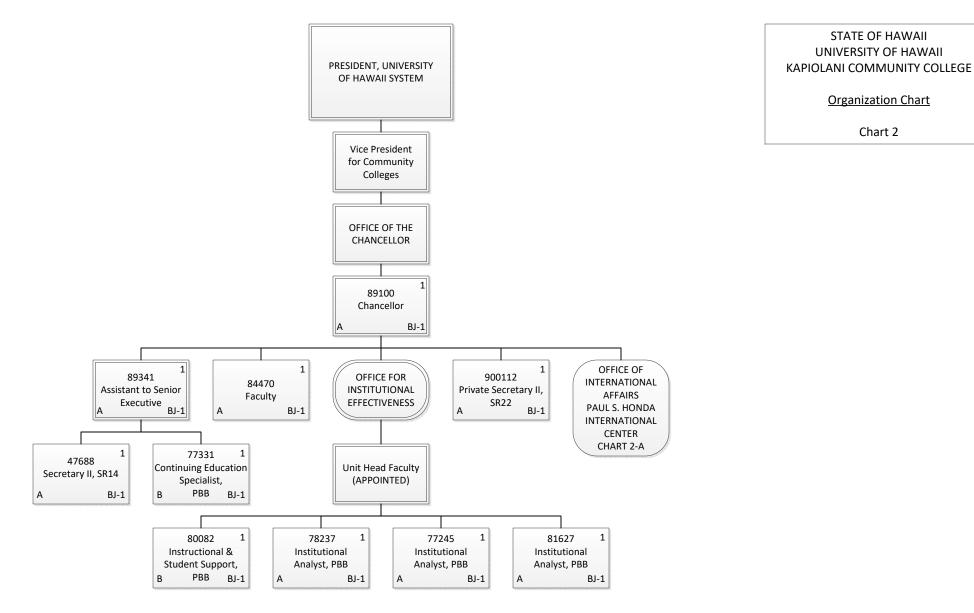

| 29.00  |
|--------|
|        |
| 29.00  |
| 17.00  |
| 393.00 |
| 410.00 |
|        |





| Grand Total   | 10.00 |
|---------------|-------|
| Special Funds | 2.00  |
| General Funds | 8.00  |
| Permanent     | 10.00 |





STATE OF HAWAII UNIVERSITY OF HAWAII KAPIOLANI COMMUNITY COLLEGE

**Organization Chart** 

Chart 2-A

| 10.00 |
|-------|
| 4.00  |
| 4.00  |
| 3.00  |
| 3.00  |
| 6.00  |
|       |



| Grand Total   | 3.00 |
|---------------|------|
| General Funds | 3.00 |
| Permanent     | 3.00 |





| 1.00 |
|------|
|      |
| 1.00 |
| 1.00 |
| 1.00 |
|      |



| CHART UPDATED<br>DATE: Jul. 1, 2017<br>ARTS & SCIENCES ACADEMIC<br>PROGRAM<br>LANGUAGES,