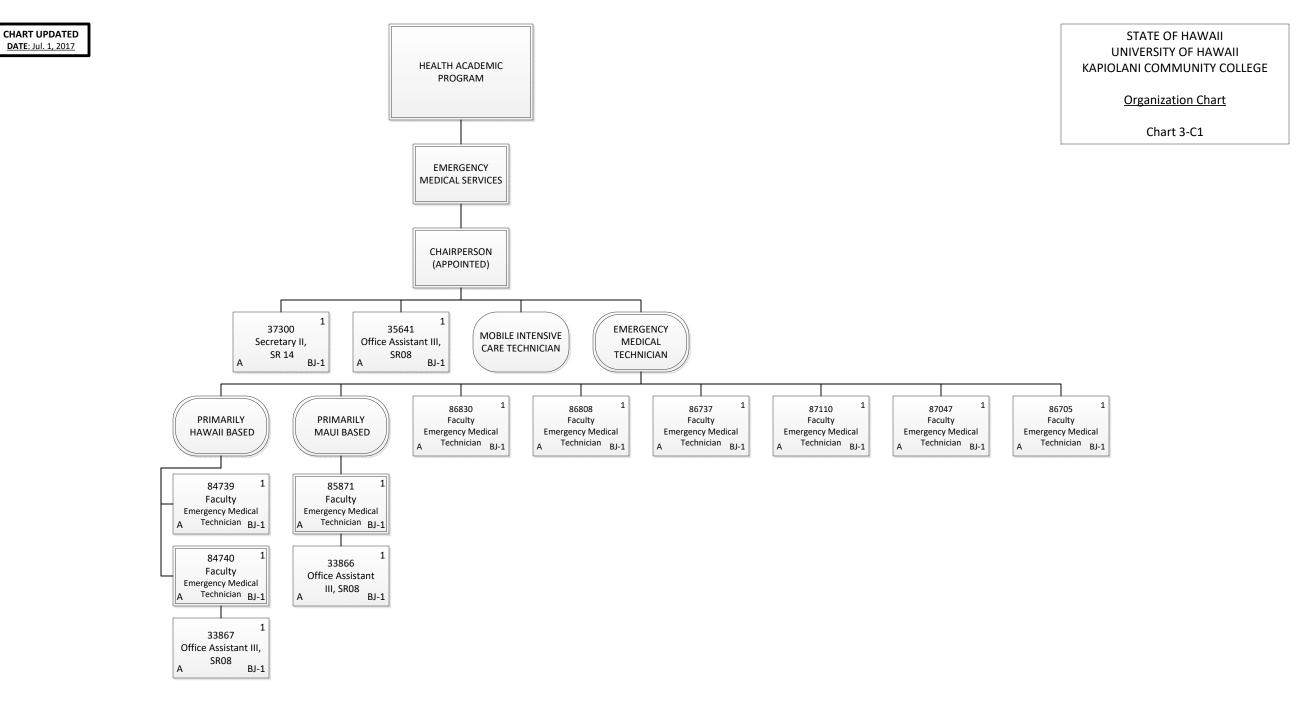

| Permanent36.50General Funds36.50Temporary1.00General Funds1.00Crund Tatel37.50                                    |

Grand Total 37.50



| Grand Total   | 31.00 |
|---------------|-------|
| General Funds | 3.00  |
| Temporary     | 3.00  |
| General Funds | 28.00 |
| Permanent     | 28.00 |







1

STATE OF HAWAII UNIVERSITY OF HAWAII KAPIOLANI COMMUNITY COLLEGE

Organization Chart

Chart 3-B5

| Grand Total   | 8.00 |
|---------------|------|
| General Funds | 1.00 |
| Temporary     | 1.00 |
| General Funds | 7.00 |
| Permanent     | 7.00 |
|               |      |



| Permanent     | 5.00 |
|---------------|------|
| General Funds | 4.00 |
| Special Funds | 1.00 |
| Grand Total   | 5.00 |



 Permanent
 13.00

 General Funds
 13.00

 Grand Total
 13.00



| Grand Total   | 21.50 |
|---------------|-------|
| General Funds | 21.50 |
| Permanent     | 21.50 |



DATE: Jul. 1, 2017

STATE OF HAWAII UNIVERSITY OF HAWAII KAPIOLANI COMMUNITY COLLEGE

Organization Chart

Chart 3-C3

 Permanent
 35.50

 General Funds
 35.50

 Grand Total
 35.50



| Grand Total   | 4.00 |
|---------------|------|
| General Funds | 1.00 |
| Temporary     | 1.00 |
| General Funds | 3.00 |
| Permanent     | 3.00 |



STATE OF HAWAII UNIVERSITY OF HAWAII KAPIOLANI COMMUNITY COLLEGE

Organization Chart

Chart 3-D1

Permanent23.00General Funds16.00Special Funds7.00Grand Total23.00





Α

Α

A

Α

STATE OF HAWAII UNIVERSITY OF HAWAII KAPIOLANI COMMUNITY COLLEGE <u>Organization Chart</u>

Chart 3-D2

| Per