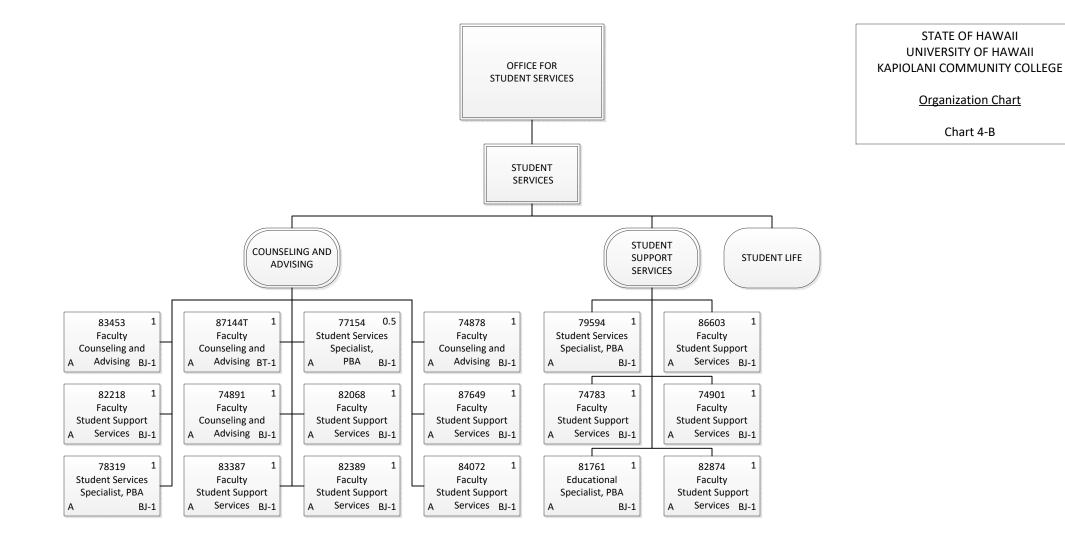

rt 3-C3

 Permanent
 35.50

 General Funds
 35.50

 Grand Total
 35.50



| Grand Total   | 4.00 |
|---------------|------|
| General Funds | 1.00 |
| Temporary     | 1.00 |
| General Funds | 3.00 |
| Permanent     | 3.00 |



STATE OF HAWAII UNIVERSITY OF HAWAII KAPIOLANI COMMUNITY COLLEGE

Organization Chart

Chart 3-D1

Permanent23.00General Funds16.00Special Funds7.00Grand Total23.00





Α

Α

A

Α

STATE OF HAWAII UNIVERSITY OF HAWAII KAPIOLANI COMMUNITY COLLEGE <u>Organization Chart</u>

Chart 3-D2

| Permanent     | 9.00 |
|---------------|------|
| General Funds | 9.00 |
| Grand Total   | 9.00 |





| Permanent     | 3.00 |
|---------------|------|
| General Funds | 3.00 |
| Grand Total   | 3.00 |



Permanent15.00General Funds15.00Temporary1.00General Funds1.00Grand Total16.00



| Grand Total   | 17.50 |
|---------------|-------|
| General Funds | 1.00  |
| Temporary     | 1.00  |
| General Funds | 16.50 |
| Permanent     | 16.50 |
|               |       |





| Grand Total   | 19.00 |
|---------------|-------|
| General Funds | 2.00  |
| Temporary     | 2.00  |
| Special Funds | 1.00  |
| General Funds | 16.00 |
| Permanent     | 17.00 |
| Demos         | 47.00 |





Organization Chart

Chart 5

| 50 |
|----|
| 00 |
| 00 |
| 00 |
| 50 |
| 50 |
|    |



| Grand Total   | 3.00 |
|---------------|------|
| General Funds | 1.00 |
| Temporary     | 1.00 |
| General Funds | 2.00 |
| Permanent     | 2.00 |



| Grand Total   | 13.00 |
|---------------|-------|
| General Funds | 2.00  |
| Temporary     | 2.00  |
| General Funds | 11.00 |
| Permanent     | 11.00 |