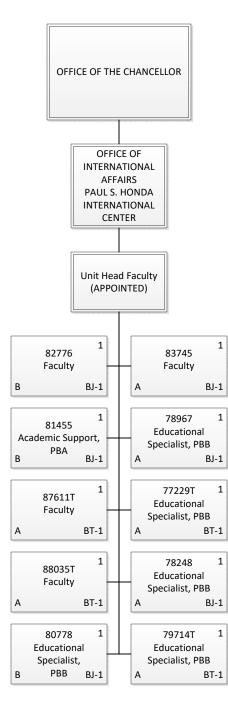

STATE OF HAWAII UNIVERSITY OF HAWAII KAPIOLANI COMMUNITY COLLEGE

**Organization Chart** 

Chart 2-A

| 10.00 |
|-------|
| 4.00  |
| 4.00  |
| 3.00  |
| 3.00  |
| 6.00  |
|       |

| Grand Total   | 3.00 |
|---------------|------|
| General Funds | 3.00 |
| Permanent     | 3.00 |