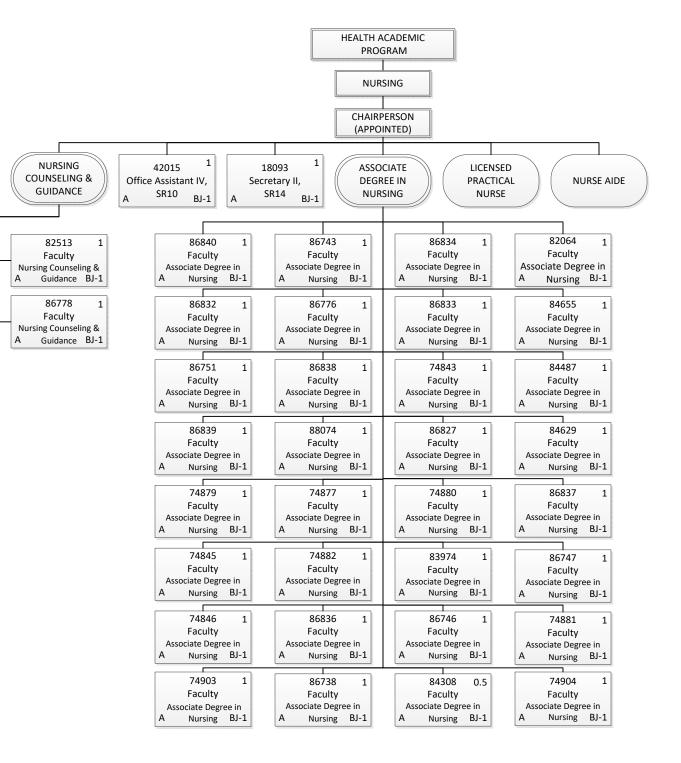

Grand Total 37.50

| Grand Total   | 31.00 |
|---------------|-------|
| General Funds | 3.00  |
| Temporary     | 3.00  |
| General Funds | 28.00 |
| Permanent     | 28.00 |

1

STATE OF HAWAII UNIVERSITY OF HAWAII KAPIOLANI COMMUNITY COLLEGE