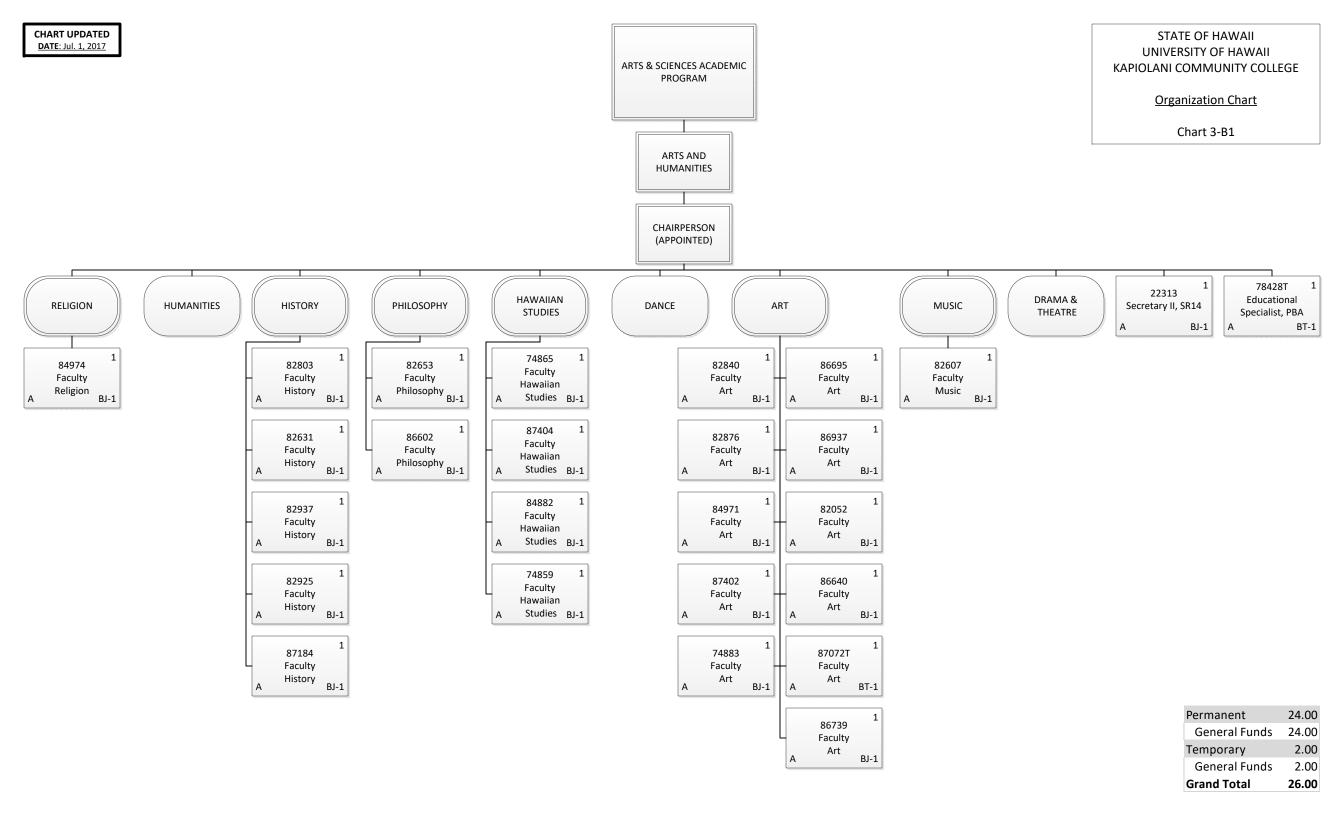

| 29.00  |
|--------|
|        |
| 29.00  |
| 17.00  |
| 393.00 |
| 410.00 |
|        |





| Grand Total   | 10.00 |
|---------------|-------|
| Special Funds | 2.00  |
| General Funds | 8.00  |
| Permanent     | 10.00 |





STATE OF HAWAII UNIVERSITY OF HAWAII KAPIOLANI COMMUNITY COLLEGE

**Organization Chart** 

Chart 2-A

| 10.00 |
|-------|
| 4.00  |
| 4.00  |
| 3.00  |
| 3.00  |
| 6.00  |
|       |



| Grand Total   | 3.00 |
|---------------|------|
| General Funds | 3.00 |
| Permanent     | 3.00 |





| 1.00 |
|------|
|      |
| 1.00 |
| 1.00 |
| 1.00 |
|      |



| CHART UPDATED<br>DATE: Jul. 1, 2017<br>ARTS & SCIENCES ACADEMIC<br>PROGRAM<br>LANGUAGES,