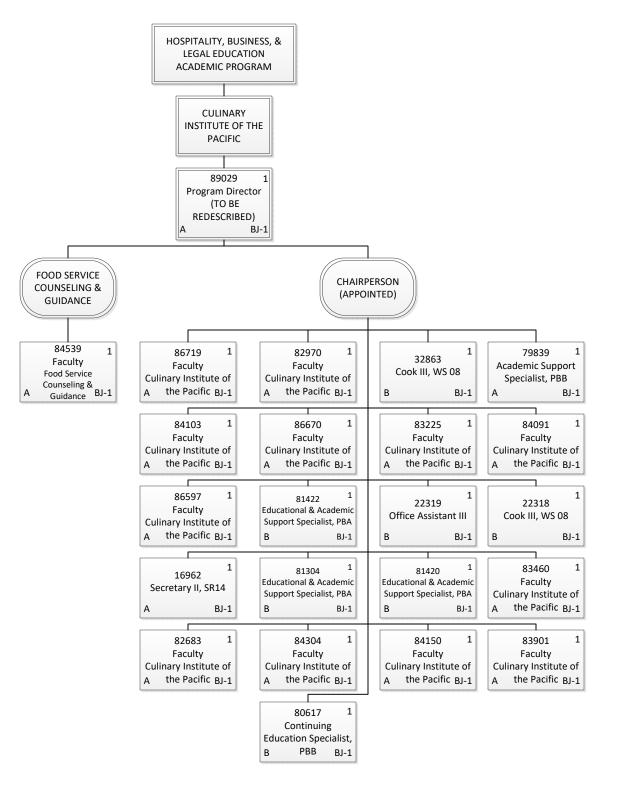

STATE OF HAWAII UNIVERSITY OF HAWAII KAPIOLANI COMMUNITY COLLEGE

Organization Chart

Chart 3-D1

Permanent23.00General Funds16.00Special Funds7.00Grand Total23.00

Α

Α

A

Α