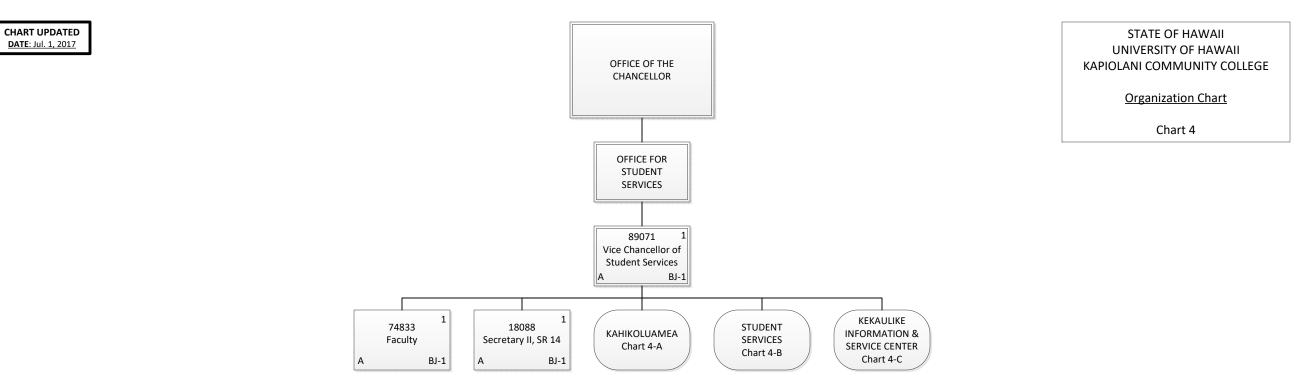

Organization Chart

Chart 5

| 50 |
|----|
| 00 |
| 00 |
| 00 |
| 50 |
| 50 |
|    |

| Grand Total   | 3.00 |
|---------------|------|
| General Funds | 1.00 |
| Temporary     | 1.00 |
| General Funds | 2.00 |
| Permanent     | 2.00 |