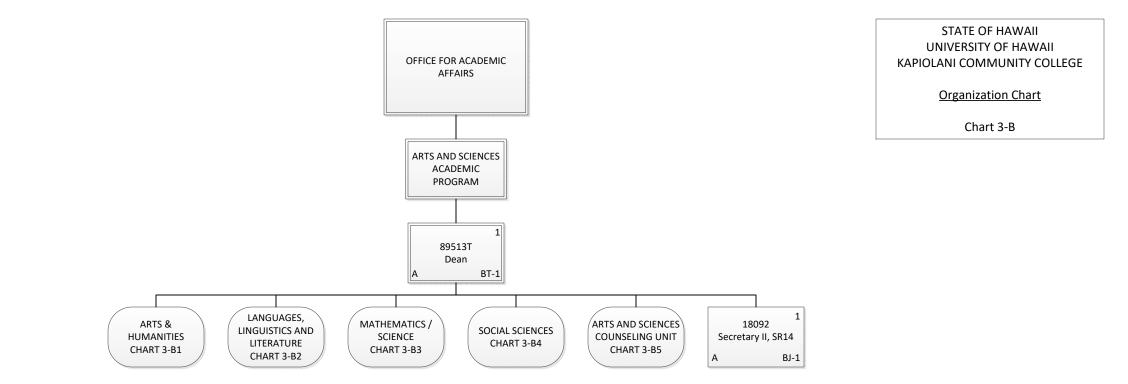

| 1.00 |
|------|
|      |
| 1.00 |
| 1.00 |
| 1.00 |
|      |

| CHART UPDATED<br>DATE: Jul. 1, 2017<br>ARTS & SCIENCES ACADEMIC<br>PROGRAM<br>LANGUAGES,                                                                                                                                                                                                                                                                                                                                                                                                                                                                                                                                                                                                                                                                                                                                                                                                                                                                                                                                                                                                                                                                                                              | STATE OF HAWAII<br>UNIVERSITY OF HAWAII<br>KAPIOLANI COMMUNITY COLLEGE<br><u>Organization Chart</u><br>Chart 3-B2 |
|-------------------------------------------------------------------------------------------------------------------------------------------------------------------------------------------------------------------------------------------------------------------------------------------------------------------------------------------------------------------------------------------------------------------------------------------------------------------------------------------------------------------------------------------------------------------------------------------------------------------------------------------------------------------------------------------------------------------------------------------------------------------------------------------------------------------------------------------------------------------------------------------------------------------------------------------------------------------------------------------------------------------------------------------------------------------------------------------------------------------------------------------------------------------------------------------------------|-------------------------------------------------------------------------------------------------------------------|
| LINGUISTICS AND<br>LITERATURE<br>CHAIRPERSON<br>(APPOINTED)                                                                                                                                                                                                                                                                                                                                                                                                                                                                                                                                                                                                                                                                                                                                                                                                                                                                                                                                                                                                                                                                                                                                           |                                                                                                                   |
| SPEECH ENGLISH AS A<br>SECOND<br>LANGUAGE JOURNALISM EUROPEAN<br>LANGUAGE COMMUNICATION ASIAN PACIFIC<br>LANGUAGES LEARNING<br>RESOURCES ENGLISH                                                                                                                                                                                                                                                                                                                                                                                                                                                                                                                                                                                                                                                                                                                                                                                                                                                                                                                                                                                                                                                      | INDO-PACIFIC<br>LANGUAGE<br>A BJ-1                                                                                |
|                                                                                                                                                                                                                                                                                                                                                                                                                                                                                                                                                                                                                                                                                                                                                                                                                                                                                                                                                                                                                                                                                                                                                                                                       | 82540 0.5<br>Faculty<br>Indo-Pacific<br>A Language BJ-1                                                           |
| 84327     B3321                                                                                             | 82231 1<br>Faculty<br>Indo-Pacific<br>A Language BJ-1                                                             |
| 86945     Faculty     Faculty | 74815 <sup>1</sup><br>Faculty<br>Indo-Pacific<br>A Language BJ-1                                                  |
| B2135     82135     86595     82983       Faculty     Faculty     Faculty     Faculty       English as a Second     A     Language     BJ-1       A     Language     BJ-1                                                                                                                                                                                                                                                                                                                                                                                                                                                                                                                                                                                                                                                                                                                                                                                                                                                                                                                                                                                                                             |                                                                                                                   |
| A BJ-1 A BJ-1 A BJ-1                                                                                                                                                                                                                                                                                                                                                                                                                                                                                                                                                                                                                                                                                                                                                                                                                                                                                                                                                                                                                                                                                                                                                                                  | 5                                                                                                                 |
| 83967       1       84409       1         Faculty       Faculty       Faculty         English       English       English         A       BJ-1       A       BJ-1                                                                                                                                                                                                                                                                                                                                                                                                                                                                                                                                                                                                                                                                                                                                                                                                                                                                                                                                                                                                                                     | Permanent36.50General Funds36.50Temporary1.00General Funds1.00Crund Tatel37.50                                    |