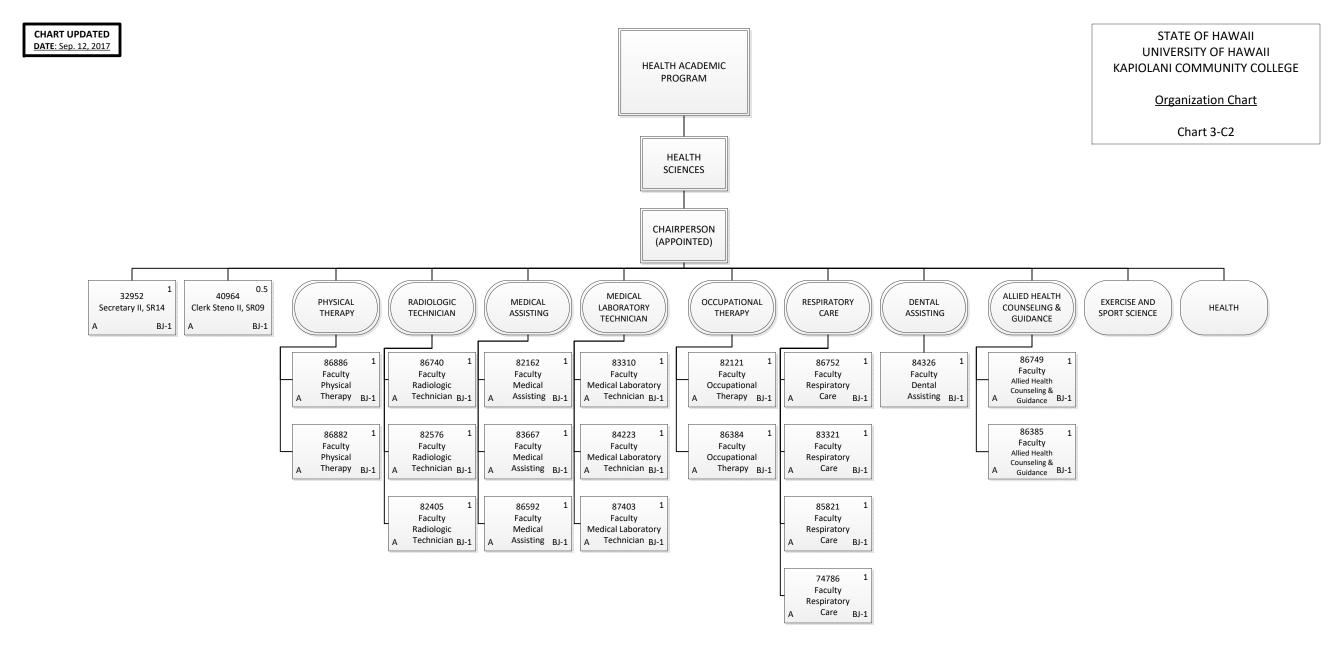

DATE: Jul. 1, 2017

STATE OF HAWAII UNIVERSITY OF HAWAII KAPIOLANI COMMUNITY COLLEGE

Organization Chart

Chart 3-C3

 Permanent
 35.50

 General Funds
 35.50

 Grand Total
 35.50

| Grand Total   | 4.00 |
|---------------|------|
| General Funds | 1.00 |
| Temporary     | 1.00 |
| General Funds | 3.00 |
| Permanent     | 3.00 |