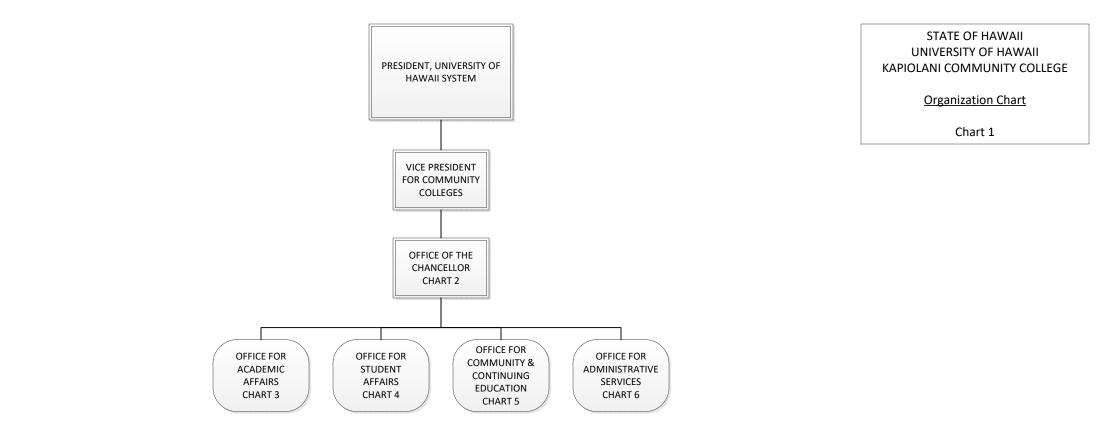

| 29.00  |
|--------|
|        |
| 29.00  |
| 17.00  |
| 393.00 |
| 410.00 |
|        |





| Grand Total   | 10.00 |
|---------------|-------|
| Special Funds | 2.00  |
| General Funds | 8.00  |
| Permanent     | 10.00 |





STATE OF HAWAII UNIVERSITY OF HAWAII KAPIOLANI COMMUNITY COLLEGE

**Organization Chart** 

Chart 2-A

| 10.00 |
|-------|
| 4.00  |
| 4.00  |
| 3.00  |
| 3.00  |
| 6.00  |
|       |



| Grand Total   | 3.00 |
|---------------|------|
| General Funds | 3.00 |
| Permanent     | 3.00 |





| 1.00 |
|------|
|      |
| 1.00 |
| 1.00 |
| 1.00 |
|      |



| CHART UPDATED<br>DATE: Jul. 1, 2017<br>ARTS & SCIENCES ACADEMIC<br>PROGRAM<br>LANGUAGES,