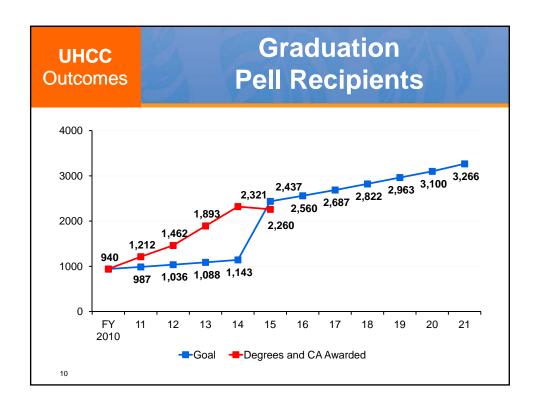

# Pell Graduation Degrees and Certificates

| FY   | 2014<br>Actual | 2015<br>Goal | 2016<br>Goal | 2017<br>Goal | 2018<br>Goal | 2019<br>Goal | 2020<br>Goal | 2021<br>Goal |
|------|----------------|--------------|--------------|--------------|--------------|--------------|--------------|--------------|
| HAW  | 435            | 457          | 480          | 504          | 529          | 555          | 583          | 612          |
| HON  | 227            | 239          | 250          | 263          | 276          | 290          | 304          | 319          |
| KAP  | 509            | 534          | 561          | 589          | 619          | 650          | 682          | 716          |
| KAU  | 116            | 122          | 128          | 134          | 141          | 148          | 155          | 163          |
| LEE  | 476            | 500          | 525          | 551          | 579          | 608          | 638          | 670          |
| MAU  | 387            | 406          | 427          | 448          | 470          | 494          | 509          | 545          |
| WIN  | 171            | 180          | 189          | 198          | 208          | 218          | 229          | 241          |
| UHCC | 2,321          | 2,438        | 2,560        | 2,687        | 2,822        | 2,963        | 3,100        | 3,266        |
|      |                |              |              |              |              |              |              | +945         |

5% compounded growth

# Pell Graduation Degrees and CAs FY 2015

5% compounded growth

| College | FY 2014<br>Actual | FY 2015<br>Goal | FY 2015<br>Actual | Goal #<br>+/- | Goal %<br>+/- |
|---------|-------------------|-----------------|-------------------|---------------|---------------|
| HAW     | 435               | 457             | *378              | -79           | -17%          |
| HON     | 227               | 238             | 279               | 41            | 17%           |
| KAP     | 509               | 534             | *470              | -64           | -12%          |
| KAU     | 116               | 122             | 141               | 19            | 16%           |
| LEE     | 476               | 500             | *448              | -52           | -10%          |
| MAU     | 387               | 406             | *340              | -66           | -16%          |
| WIN     | 171               | 180             | 204               | 24            | 14%           |
| UHCC    | 2,321             | 2,437           | *2,260            | -177          | -7%           |

\*Did not achieve target