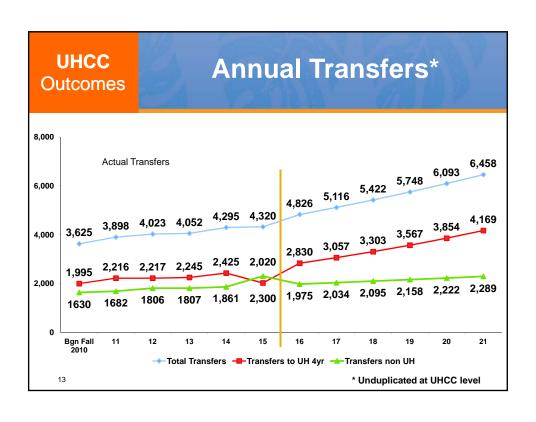

#### **Annual Transfers**

|       | 2014<br>Baseline | 2015<br>Goal | 2016<br>Goal | 2017<br>Goal | 2018<br>Goal | 2019<br>Goal | 2020<br>Goal | 2021<br>Goal |
|-------|------------------|--------------|--------------|--------------|--------------|--------------|--------------|--------------|
| HAW   | 425              | 451          | 478          | 506          | 537          | 569          | 603          | 639          |
| HON   | 530              | 562          | 596          | 631          | 669          | 709          | 752          | 797          |
| KAP   | 1,196            | 1,267        | 1,343        | 1,424        | 1,510        | 1,600        | 1,696        | 1,798        |
| KAU   | 174              | 184          | 195          | 207          | 219          | 233          | 247          | 261          |
| LEE   | 1,332            | 1,412        | 1,497        | 1,587        | 1,682        | 1,783        | 1,890        | 2,004        |
| MAU   | 544              | 576          | 611          | 648          | 687          | 728          | 771          | 818          |
| WIN   | 451              | 478          | 506          | 537          | 569          | 603          | 639          | 678          |
| UHCC* | 4,295            | 4,553        | 4,826        | 5,116        | 5,422        | 5,748        | 6,093        | 6,458        |
|       | •                | •            |              |              |              |              |              | +2,163       |

\*UHCC Number is Unduplicated

6% compounded

14

### **Annual Transfers** FY 2015

| College | FY 2014<br>Baseline | FY 2015<br>Goal | FY 2015<br>Actual | Goal #<br>+/- | Goal %<br>+/- |
|---------|---------------------|-----------------|-------------------|---------------|---------------|
| HAW     | 425                 | 451             | *396              | -55           | -12%          |
| HON     | 530                 | 562             | *517              | -45           | -8%           |
| KAP     | 1,196               | 1,267           | *1,246            | -21           | -2%           |
| KAU     | 174                 | 184             | 204               | 20            | 11%           |
| LEE     | 1,332               | 1,412           | *1,365            | -47           | -3%           |
| MAU     | 544                 | 576             | *522              | -54           | -9%           |
| WIN     | 451                 | 478             | *463              | -15           | -3%           |
| UHCC**  | 4,295               | 4,553           | *4,320            | -217          | -5%           |

Transfers to UH–4yr plus non-UH 4-yr. \*\*UHCC Number is Unduplicated.

\*Did not achieve target

6% compounded

| C<br>m<br>021 |                                                  |                                                                              |                                                                                      |                                                                                                                                                                                                                                                                                                                                                                                         |                                                                                                                                                       |                                                                                                                                                                                                                                                                                                                                                                                                                                                                                                                                                                                                                                                                                                                                                                                                                                                                                                                                                                                                                                                                                                                                                                                                                                                                                                                                                                                                                                                                                                                                                                                                                                                                                                                                                                                                                                                                                                                                                                                                                                                                                                                                |                                                                                                                                                                                                                                                                                                                                                                                                                                                                                                                                                                                                                                                                                                                                                                                                                                                                                                                                                                                                                                                                                                                                                                                                                                                                                                                                                                                                                                                                                                                                                                                                                                                                                                                                                                                                                                                                                                                                                                                                                                                                                                                                |
|---------------|--------------------------------------------------|------------------------------------------------------------------------------|--------------------------------------------------------------------------------------|-----------------------------------------------------------------------------------------------------------------------------------------------------------------------------------------------------------------------------------------------------------------------------------------------------------------------------------------------------------------------------------------|-------------------------------------------------------------------------------------------------------------------------------------------------------|--------------------------------------------------------------------------------------------------------------------------------------------------------------------------------------------------------------------------------------------------------------------------------------------------------------------------------------------------------------------------------------------------------------------------------------------------------------------------------------------------------------------------------------------------------------------------------------------------------------------------------------------------------------------------------------------------------------------------------------------------------------------------------------------------------------------------------------------------------------------------------------------------------------------------------------------------------------------------------------------------------------------------------------------------------------------------------------------------------------------------------------------------------------------------------------------------------------------------------------------------------------------------------------------------------------------------------------------------------------------------------------------------------------------------------------------------------------------------------------------------------------------------------------------------------------------------------------------------------------------------------------------------------------------------------------------------------------------------------------------------------------------------------------------------------------------------------------------------------------------------------------------------------------------------------------------------------------------------------------------------------------------------------------------------------------------------------------------------------------------------------|--------------------------------------------------------------------------------------------------------------------------------------------------------------------------------------------------------------------------------------------------------------------------------------------------------------------------------------------------------------------------------------------------------------------------------------------------------------------------------------------------------------------------------------------------------------------------------------------------------------------------------------------------------------------------------------------------------------------------------------------------------------------------------------------------------------------------------------------------------------------------------------------------------------------------------------------------------------------------------------------------------------------------------------------------------------------------------------------------------------------------------------------------------------------------------------------------------------------------------------------------------------------------------------------------------------------------------------------------------------------------------------------------------------------------------------------------------------------------------------------------------------------------------------------------------------------------------------------------------------------------------------------------------------------------------------------------------------------------------------------------------------------------------------------------------------------------------------------------------------------------------------------------------------------------------------------------------------------------------------------------------------------------------------------------------------------------------------------------------------------------------|
| FY 14         | FY15                                             | FY16                                                                         | FY17                                                                                 | FY18                                                                                                                                                                                                                                                                                                                                                                                    | FY19                                                                                                                                                  | FY20                                                                                                                                                                                                                                                                                                                                                                                                                                                                                                                                                                                                                                                                                                                                                                                                                                                                                                                                                                                                                                                                                                                                                                                                                                                                                                                                                                                                                                                                                                                                                                                                                                                                                                                                                                                                                                                                                                                                                                                                                                                                                                                           | FY21                                                                                                                                                                                                                                                                                                                                                                                                                                                                                                                                                                                                                                                                                                                                                                                                                                                                                                                                                                                                                                                                                                                                                                                                                                                                                                                                                                                                                                                                                                                                                                                                                                                                                                                                                                                                                                                                                                                                                                                                                                                                                                                           |
| 47            | 49                                               | 52                                                                           | 54                                                                                   | 58                                                                                                                                                                                                                                                                                                                                                                                      | 61                                                                                                                                                    | 65                                                                                                                                                                                                                                                                                                                                                                                                                                                                                                                                                                                                                                                                                                                                                                                                                                                                                                                                                                                                                                                                                                                                                                                                                                                                                                                                                                                                                                                                                                                                                                                                                                                                                                                                                                                                                                                                                                                                                                                                                                                                                                                             | 69                                                                                                                                                                                                                                                                                                                                                                                                                                                                                                                                                                                                                                                                                                                                                                                                                                                                                                                                                                                                                                                                                                                                                                                                                                                                                                                                                                                                                                                                                                                                                                                                                                                                                                                                                                                                                                                                                                                                                                                                                                                                                                                             |
| 99            | 104                                              | 109                                                                          | 115                                                                                  | 121                                                                                                                                                                                                                                                                                                                                                                                     | 129                                                                                                                                                   | 136                                                                                                                                                                                                                                                                                                                                                                                                                                                                                                                                                                                                                                                                                                                                                                                                                                                                                                                                                                                                                                                                                                                                                                                                                                                                                                                                                                                                                                                                                                                                                                                                                                                                                                                                                                                                                                                                                                                                                                                                                                                                                                                            | 145                                                                                                                                                                                                                                                                                                                                                                                                                                                                                                                                                                                                                                                                                                                                                                                                                                                                                                                                                                                                                                                                                                                                                                                                                                                                                                                                                                                                                                                                                                                                                                                                                                                                                                                                                                                                                                                                                                                                                                                                                                                                                                                            |
| 166           | 174                                              | 183                                                                          | 192                                                                                  | 204                                                                                                                                                                                                                                                                                                                                                                                     | 216                                                                                                                                                   | 229                                                                                                                                                                                                                                                                                                                                                                                                                                                                                                                                                                                                                                                                                                                                                                                                                                                                                                                                                                                                                                                                                                                                                                                                                                                                                                                                                                                                                                                                                                                                                                                                                                                                                                                                                                                                                                                                                                                                                                                                                                                                                                                            | 243                                                                                                                                                                                                                                                                                                                                                                                                                                                                                                                                                                                                                                                                                                                                                                                                                                                                                                                                                                                                                                                                                                                                                                                                                                                                                                                                                                                                                                                                                                                                                                                                                                                                                                                                                                                                                                                                                                                                                                                                                                                                                                                            |
| 14            | 15                                               | 15                                                                           | 16                                                                                   | 17                                                                                                                                                                                                                                                                                                                                                                                      | 18                                                                                                                                                    | 19                                                                                                                                                                                                                                                                                                                                                                                                                                                                                                                                                                                                                                                                                                                                                                                                                                                                                                                                                                                                                                                                                                                                                                                                                                                                                                                                                                                                                                                                                                                                                                                                                                                                                                                                                                                                                                                                                                                                                                                                                                                                                                                             | 20                                                                                                                                                                                                                                                                                                                                                                                                                                                                                                                                                                                                                                                                                                                                                                                                                                                                                                                                                                                                                                                                                                                                                                                                                                                                                                                                                                                                                                                                                                                                                                                                                                                                                                                                                                                                                                                                                                                                                                                                                                                                                                                             |
| 91            | 96                                               | 100                                                                          | 105                                                                                  | 112                                                                                                                                                                                                                                                                                                                                                                                     | 118                                                                                                                                                   | 125                                                                                                                                                                                                                                                                                                                                                                                                                                                                                                                                                                                                                                                                                                                                                                                                                                                                                                                                                                                                                                                                                                                                                                                                                                                                                                                                                                                                                                                                                                                                                                                                                                                                                                                                                                                                                                                                                                                                                                                                                                                                                                                            | 133                                                                                                                                                                                                                                                                                                                                                                                                                                                                                                                                                                                                                                                                                                                                                                                                                                                                                                                                                                                                                                                                                                                                                                                                                                                                                                                                                                                                                                                                                                                                                                                                                                                                                                                                                                                                                                                                                                                                                                                                                                                                                                                            |
| 47            | 49                                               | 52                                                                           | 54                                                                                   | 58                                                                                                                                                                                                                                                                                                                                                                                      | 61                                                                                                                                                    | 65                                                                                                                                                                                                                                                                                                                                                                                                                                                                                                                                                                                                                                                                                                                                                                                                                                                                                                                                                                                                                                                                                                                                                                                                                                                                                                                                                                                                                                                                                                                                                                                                                                                                                                                                                                                                                                                                                                                                                                                                                                                                                                                             | 69                                                                                                                                                                                                                                                                                                                                                                                                                                                                                                                                                                                                                                                                                                                                                                                                                                                                                                                                                                                                                                                                                                                                                                                                                                                                                                                                                                                                                                                                                                                                                                                                                                                                                                                                                                                                                                                                                                                                                                                                                                                                                                                             |
| 26            | 27                                               | 29                                                                           | 30                                                                                   | 32                                                                                                                                                                                                                                                                                                                                                                                      | 34                                                                                                                                                    | 36                                                                                                                                                                                                                                                                                                                                                                                                                                                                                                                                                                                                                                                                                                                                                                                                                                                                                                                                                                                                                                                                                                                                                                                                                                                                                                                                                                                                                                                                                                                                                                                                                                                                                                                                                                                                                                                                                                                                                                                                                                                                                                                             | 38                                                                                                                                                                                                                                                                                                                                                                                                                                                                                                                                                                                                                                                                                                                                                                                                                                                                                                                                                                                                                                                                                                                                                                                                                                                                                                                                                                                                                                                                                                                                                                                                                                                                                                                                                                                                                                                                                                                                                                                                                                                                                                                             |
| 463           | 486                                              | 510                                                                          | 536                                                                                  | 568                                                                                                                                                                                                                                                                                                                                                                                     | 602                                                                                                                                                   | 639                                                                                                                                                                                                                                                                                                                                                                                                                                                                                                                                                                                                                                                                                                                                                                                                                                                                                                                                                                                                                                                                                                                                                                                                                                                                                                                                                                                                                                                                                                                                                                                                                                                                                                                                                                                                                                                                                                                                                                                                                                                                                                                            | 676                                                                                                                                                                                                                                                                                                                                                                                                                                                                                                                                                                                                                                                                                                                                                                                                                                                                                                                                                                                                                                                                                                                                                                                                                                                                                                                                                                                                                                                                                                                                                                                                                                                                                                                                                                                                                                                                                                                                                                                                                                                                                                                            |
| •             | •                                                |                                                                              |                                                                                      |                                                                                                                                                                                                                                                                                                                                                                                         |                                                                                                                                                       |                                                                                                                                                                                                                                                                                                                                                                                                                                                                                                                                                                                                                                                                                                                                                                                                                                                                                                                                                                                                                                                                                                                                                                                                                                                                                                                                                                                                                                                                                                                                                                                                                                                                                                                                                                                                                                                                                                                                                                                                                                                                                                                                | +213                                                                                                                                                                                                                                                                                                                                                                                                                                                                                                                                                                                                                                                                                                                                                                                                                                                                                                                                                                                                                                                                                                                                                                                                                                                                                                                                                                                                                                                                                                                                                                                                                                                                                                                                                                                                                                                                                                                                                                                                                                                                                                                           |
|               | FY 14<br>47<br>99<br>166<br>14<br>91<br>47<br>26 | FY 14 FY15<br>47 49<br>99 104<br>166 174<br>14 15<br>91 96<br>47 49<br>26 27 | FY 14 FY15 FY16 47 49 52 99 104 109 166 174 183 14 15 15 91 96 100 47 49 52 26 27 29 | FY 14         FY15         FY16         FY17           47         49         52         54           99         104         109         115           166         174         183         192           14         15         15         16           91         96         100         105           47         49         52         54           26         27         29         30 | TY 14 FY15 FY16 FY17 FY18  47 49 52 54 58  99 104 109 115 121  166 174 183 192 204  14 15 15 16 17  91 96 100 105 112  47 49 52 54 58  26 27 29 30 32 | THE CONTROL OF THE CO | THE CONTROL OF THE CO |