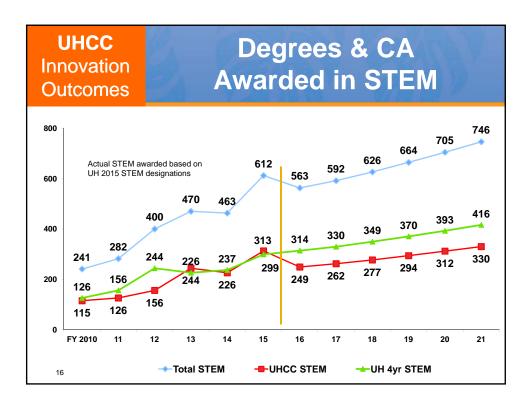

### STEM Graduates FY 2015 UHCC + UH 4-Year

| College | FY 14<br>Actual | FY15 Goal | FY15<br>Actual | Goal #<br>+/- | Goal %<br>+/- |
|---------|-----------------|-----------|----------------|---------------|---------------|
| HAW     | 47              | 49        | *37            | -12           | -25%          |
| HON     | 99              | 104       | 119            | 15            | 14%           |
| KAP     | 166             | 174       | 234            | 60            | 34%           |
| KAU     | 14              | 15        | *11            | -4            | -25%          |
| LEE     | 91              | 96        | 157            | 61            | 64%           |
| MAU     | 47              | 49        | *39            | -10           | -21%          |
| WIN     | 26              | 27        | 73             | 46            | 167%          |
| UHCC**  | 463             | 486       | 612            | 125           | 26%           |

Includes STEM degrees and CA at college plus degrees awarded to former students at UH 4-yr.

\*\*UHCC number is Unduplicated

8 \*Did not achieve target

**UH 2015 STEM designations** 