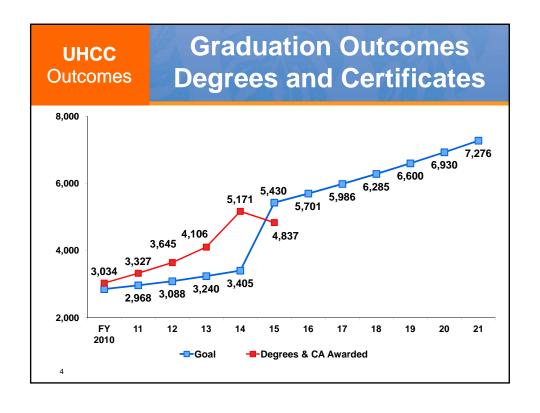

# **Graduation Outcomes Degrees and Certificates**

| FY   | 2014<br>Actual | 2015<br>Goal | 2016<br>Goal | 2017<br>Goal | 2018<br>Goal | 2019<br>Goal | 2020<br>Goal | 2021<br>Goal |
|------|----------------|--------------|--------------|--------------|--------------|--------------|--------------|--------------|
| HAW  | 669            | 702          | 738          | 774          | 813          | 854          | 897          | 941          |
| HON  | 683            | 717          | 753          | 791          | 830          | 872          | 915          | 961          |
| KAP  | 1,513          | 1,589        | 1,668        | 1,751        | 1,839        | 1,931        | 2,028        | 2,129        |
| KAU  | 203            | 213          | 224          | 235          | 247          | 259          | 272          | 285          |
| LEE  | 1,090          | 1,145        | 1,202        | 1,262        | 1,325        | 1,391        | 1,461        | 1,534        |
| MAU  | 660            | 693          | 728          | 764          | 802          | 842          | 884          | 929          |
| WIN  | 353            | 371          | 389          | 409          | 429          | 451          | 473          | 497          |
| UHCC | 5,171          | 5,430        | 5,701        | 5,986        | 6,285        | 6,600        | 6,930        | 7,276        |
|      |                |              |              |              |              |              |              | +2,105       |

5% compounded growth

#### **Degrees and Certificates UHCC** FY 2015 **Outcomes** College FY 2014 FY 2015 FY 2015 Goal # Goal % Actual Goal **Actual** +/-HAW 669 702 \* 569 -133 -19% HON 717 683 725 1% KAP 1,513 1,589 \*1,335 -254 -16% KAU 203 213 264 51 24% LEE 1,090 1,145 \*1,000 -145 -13% MAU 660 693 \*575 -118 -17% WIN 353 371 \*369 <u><1</u>% UHCC 5,171 5,430 \*4,837 -593 -11% 5% compounded growth \*Did not achieve target 6