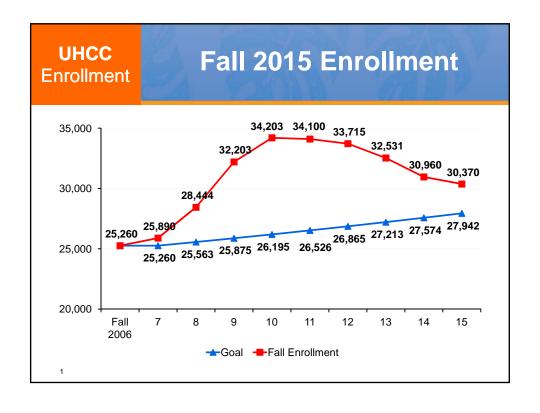

#### UHCC Performance Funding

# UHCC Performance Funding Based on FY 2015

| Measure                                                     | Target | Actual | #<br>+/- |
|-------------------------------------------------------------|--------|--------|----------|
| Degrees & Certificates<br>Achievement                       | 5,430  | *4,837 | -593     |
| Native Hawaiian Degrees & Certificates Achievement          | 1,341  | *1,244 | -97      |
| STEM Degrees & Certificates<br>Achievement (UHCC + UH 4-yr) | 487    | 612    | 166      |
| Pell Grant Graduates                                        | 2,437  | *2,260 | -177     |
| Transfers to 4-yr (UH and non UH)                           | 4,553  | *4,320 | -217     |

\*Did not achieve target

2

#### UHCC System 2015-2021

### Performan