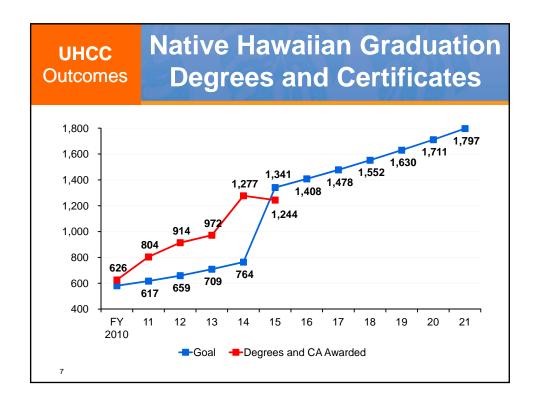

### Native Hawaiian Graduation Degrees and Certificates

| FY   | 2014<br>Actual | 2015<br>Goal | 2016<br>Goal | 2017<br>Goal | 2018<br>Goal | 2019<br>Goal | 2020<br>Goal | 2021<br>Goal |
|------|----------------|--------------|--------------|--------------|--------------|--------------|--------------|--------------|
| HAW  | 250            | 263          | 276          | 289          | 304          | 319          | 335          | 351          |
| HON  | 189            | 198          | 208          | 219          | 230          | 241          | 253          | 266          |
| KAP  | 234            | 246          | 258          | 271          | 284          | 299          | 314          | 329          |
| KAU  | 49             | 51           | 54           | 57           | 60           | 63           | 66           | 69           |
| LEE  | 253            | 266          | 279          | 293          | 308          | 323          | 339          | 356          |
| MAU  | 167            | 175          | 184          | 193          | 203          | 213          | 224          | 235          |
| WIN  | 135            | 142          | 149          | 156          | 164          | 172          | 181          | 190          |
| UHCC | 1,277          | 1,341        | 1,408        | 1,478        | 1,553        | 1,630        | 1,712        | 1,796        |
|      |                | •            |              |              |              |              |              | +519         |

5% compounded growth

8

### Native Hawaiian Degrees and Certificates FY 2015

| College | FY 2014<br>Actual | FY 2015<br>Goal | FY 2015<br>Actual | Goal #<br>+/- | Goal %<br>+/- |
|---------|-------------------|-----------------|-------------------|---------------|---------------|
| HAW     | 250               | 263             | *248              | -15           | -6%           |
| HON     | 189               | 198             | *167              | -31           | -16%          |
| KAP     | 234               | 246             | *189              | -57           | -23%          |
| KAU     | 49                | 51              | 91                | 40            | 78%           |
| LEE     | 253               | 266             | *236              | -30           | -11%          |
| MAU     | 167               | 175             | *157              | -18           | -10%          |
| WIN     | 135               | 142             | 156               | 14            | 10%           |
| UHCC    | 1,277             | 1,341           | *1,244            | -97           | -7%           |

\*Did not achieve target

9

5% compounded growth