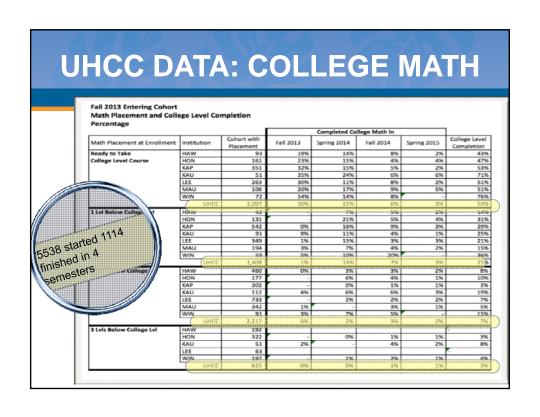

|                    |                 |             |                     |
|                                         | LEE         | 57                       | 0%               | 0%                 | 9%              | 5%          | 14%                 |
|                                         | MAU         | 89                       | 0%               | 3%                 | 9%              | 7%          | 19%                 |
|                                         | WIN         | 10                       | 0%               | 0%                 | 0%              | 0%          | 0%                  |
|                                         | UHCC        | 365                      | 0%               | 2%                 | 5%              | 4%          | 11%                 |



| <b>UHCO</b> Syster 2015-20                                                       | n N                                                | lany Groups Launch                                                                                                                                                                                                                                                                                                                                                                                                                   | ed                  |
|----------------------------------------------------------------------------------|----------------------------------------------------|------------------------------------------------------------------------------